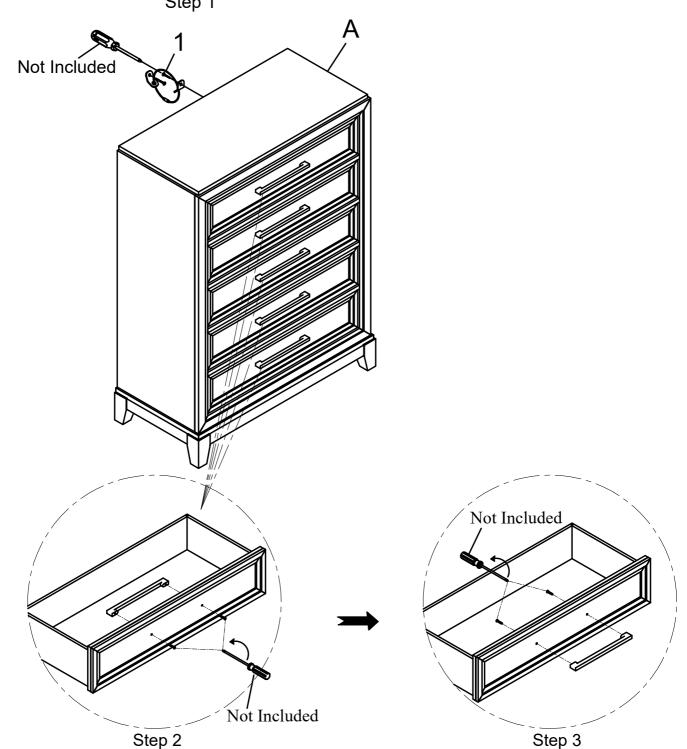

Step 1: Add tipping restraint one side is attached to the Chest, the other side is attached to the wall Step 1

Cleaning Instruction: Clean finished parts with a mild dishwashing liquid and water solution on a damp cloth. Polish the finish with soft cloth and an industry recognized furniture polish.