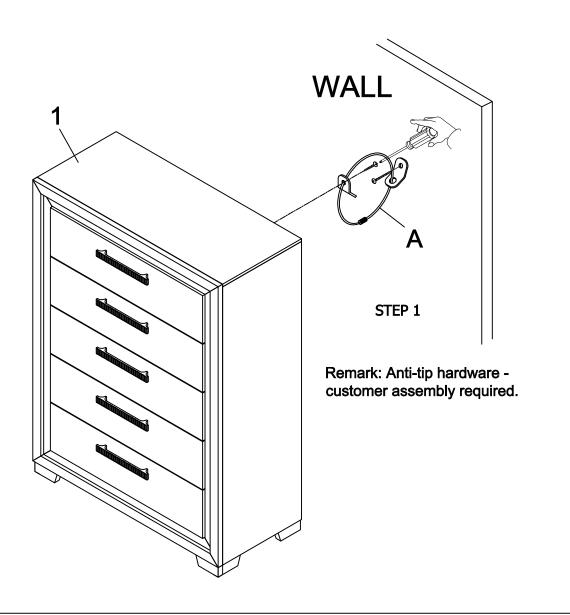

| HARDWARE LIST |     |                             |  |        |      |  |  |
|---------------|-----|-----------------------------|--|--------|------|--|--|
| STEP          | NO. | DESCRIPTION                 |  | SKETCH | Q'TY |  |  |
| 1             | Α   | Furniture tipping restraint |  |        | 1 pc |  |  |

Hardware Pack Location(s):

TIMI 2731-9 5 Drawer Chest

SKU: 32627311

MADE IN VIET NAM

PAGE 1 OF 1