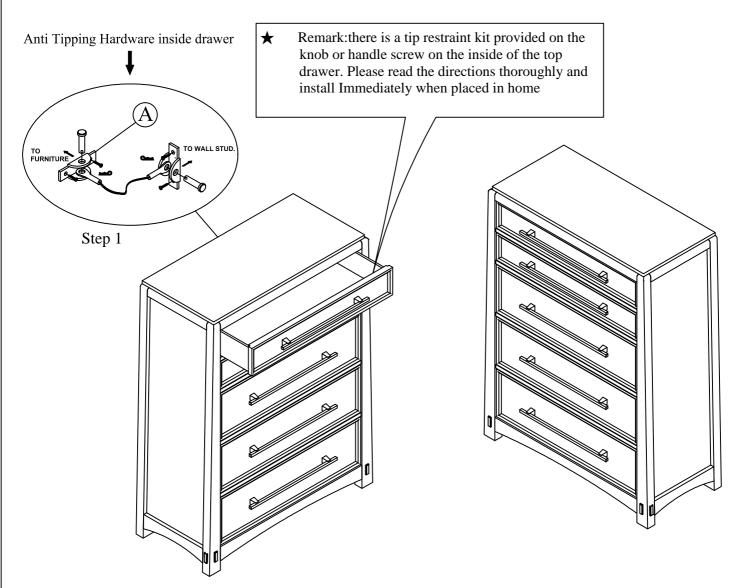

| Step | Code | Hardware          | Q'TY |
|------|------|-------------------|------|
| 1    | A    | Tipping Restraint | 1Set |

| Step | Code | Parts List |  |     |
|------|------|------------|--|-----|
| 1    | 1    | Chest      |  | 1Pc |

SKU NO.: 32627690

Step 1: Please use a screwdriver (not provided in package) to install the tip restraint kit.

Hardware Pack Location:

CHEST, SKU NO.: 32627690

CLEANING INSTRUCTION: Clear with a soft cloth and warm water with a diluted mild detergent. Follow with a soft cloth and clear water rinse. Then dry thoroughly with a soft cloth.