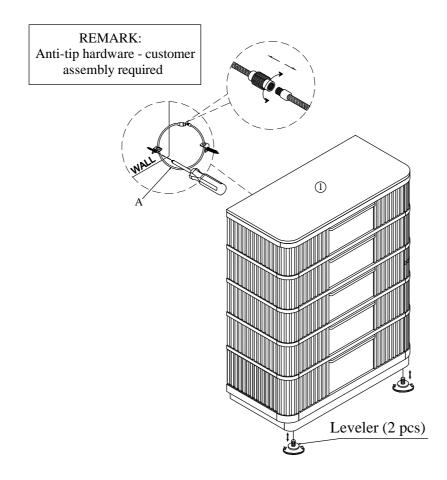

**STEP 1:** Position the Chest in its desired location. Refer to the assembly instructions of Anti tipping kits to fix the dresser to the wall.

**STEP 2:** If any of the four (4) feet are not firmly touching the ground, unscrew the Adjustable Leveler on the two Front Legs until the Chest is stable.

Hardware Pack Location (S): Anti Tipping Kit Hardware pack at 3372-124 Chest - SKU# 32633720