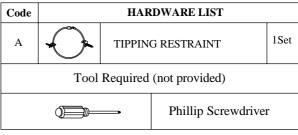

Hardware Pack Location (S): Anti Tipping Kit Hardware pack at 3372-124 Chest - SKU# 32633720