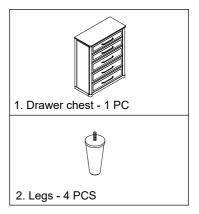

STEP 1: Legs are in the drawer. Remove Legs (2) from inner box.

STEP 2: Assemble the Legs (2) to the Drawer Chest (1) as shown.

STEP 3: Move the Drawer Chest into final position and use tipping restraint attach to wall. Insert the screw (A) by using the screwdriver.