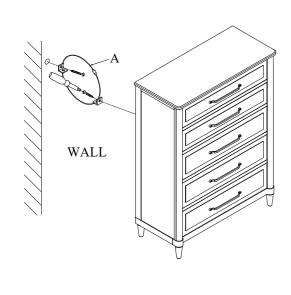

## **Assembly Instructions**

BFGP 3399-150 DRAWER CHEST SKU# 32633996

| STEP | CODE | HARDWARE |                                                        | Q'TY  |
|------|------|----------|--------------------------------------------------------|-------|
| 3    | A    |          | Furniture Tipping Restraint (Not included screwdriver) | 1 SET |

STEP 1: Legs are in the drawer. Remove Legs (2) from inner box.

STEP 2: Assemble the Legs (2) to the Drawer Chest (1) as shown.

STEP 3: Move the Drawer Chest into final position and use tipping restraint attach to wall. Insert the screw (A) by using the screwdriver.