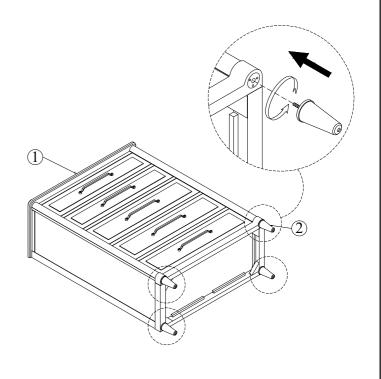

STEP 1: Legs are in the drawer. Remove Legs (2) from inner box.

STEP 2: Assemble the Legs (2) to the Drawer Chest (1) as shown.

STEP 3: Move the Drawer Chest into final position and use tipping restraint attach to wall. Insert the screw (A) by using the screwdriver.