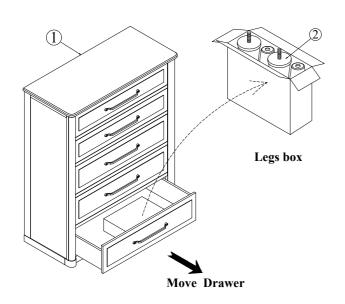

STEP 1: Legs are in the drawer. Remove Legs (2) from inner box.

STEP 2: Assemble the Legs (2) to the Drawer Chest (1) as shown.

STEP 3: Move the Drawer Chest into final position and use tipping restraint attach to wall. Insert the screw (A) by using the screwdriver.