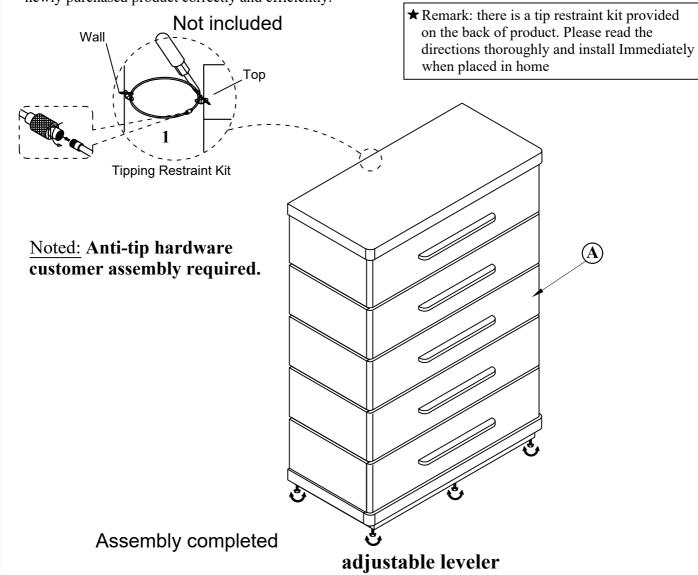

## Manufactured by ARFU for Rooms To Go

<u>Caution:</u> Please read the instructions thoroughly before unpacking and assembly. Sharp, exposed staple tips can cause injury. Therefore, for your protection, please remove any exposed staples used in the packaging.

| NO. | PART LIST    |  | Q'TY |
|-----|--------------|--|------|
| A   | DRAWER CHEST |  | 1 Pc |

| NO. | HARDWARE LIST         |  | Q'TY  |
|-----|-----------------------|--|-------|
| 1   | TIPPING RESTRAINT KIT |  | 1 SET |