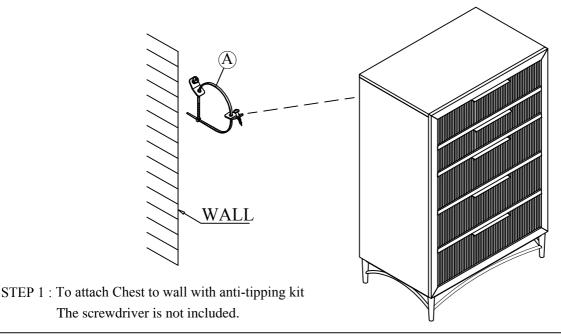

## PLEASE NOTE:

To avoid the possibility of the furniture tipping and injury, the Anti-tip hardware must be installed. (The screwdriver is not included.)

- 1.We recommended that you should assemble this product with assistance of another person; this will make assembly easier and will eliminate damage to the product or injury to persons during assembly.
- 2. Please do not over tighten screws or bolts until assembly is complete.
- 3.Please put all parts on a non-abrasive floor before assembly, and follow assembly steps to assemble your newly purchased product correctly and efficiently.