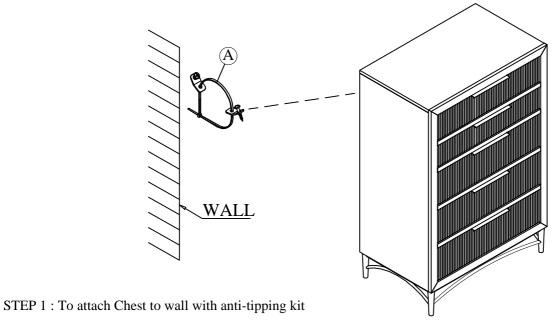

## Manufactured by GLOB for Rooms To Go

| STEP | CODE | HARDWARE          |  | Q'TY |
|------|------|-------------------|--|------|
| 1    | A    | Tipping Restraint |  | 1set |

To avoid the possibility of the furniture tipping and injury, the Anti-tip hardware must be installed.

NOTE: TOOLS REQUIRED (NOT PROVIDED)

Phillips Screwdriver

- 1. We recommended that you should assemble this product with assistance of another person; this will make assembly easier and will eliminate damage to the product or injury to persons during assembly.
- 2.Please do not over tighten screws or bolts until assembly is complete.
- 3.Please put all parts on a non-abrasive floor before assembly, and follow assembly steps to assemble your newly purchased product correctly and efficiently.

Hardware Pack Location (s):

Chest, SKU# 32637362