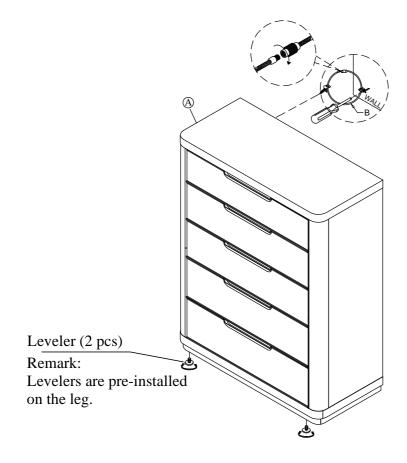

REMARK: Anti-tip hardware must be installed by customer.

**Hardware Pack Location (s):** 

3740-124 - CHEST , **SKU:** 32637401