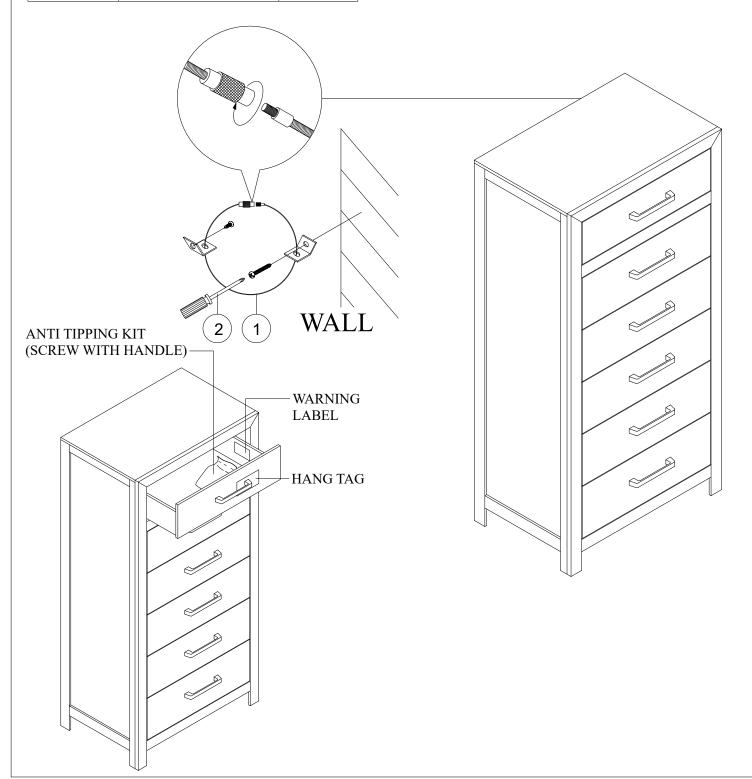

## **ASSEMBLY STEP**

STEP 1: To prevent the Chest (A) from tipping, mount one side of the Tipping Restraint (1) to the backside of the Chest (A) and other side to the wall.

| Hardware List |                                              |       |  |  |
|---------------|----------------------------------------------|-------|--|--|
|               | Description                                  | Qty   |  |  |
| 1             | FURNITURE<br>TIPPING RESTRAINT               | 1 SET |  |  |
| 2             | PHILIP HEAD<br>SCREWDRIVER<br>(NOT PROVIDED) | 1 PC  |  |  |