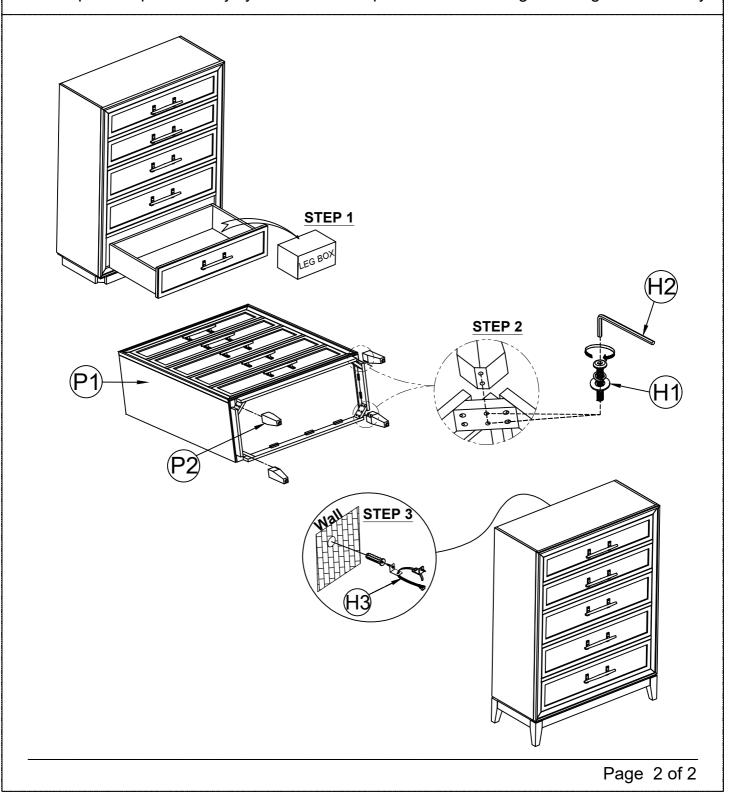

## **ASSEMBLY INSTRUCTIONS**

RHHL 4744-310 CHEST

SKU 32647440

| Part list |         |      |              |  |
|-----------|---------|------|--------------|--|
| NO.       | Drawing | Qty. | Description  |  |
| P1        |         | 1    | Drawer chest |  |
| P2        |         | 4    | Legs         |  |

| Hardware list |          |      |                              |  |  |
|---------------|----------|------|------------------------------|--|--|
| NO.           | Drawing  | Qty. | Description                  |  |  |
| H1            | <b>9</b> | 8    | Ø5/16" x 50mm L Bolt         |  |  |
|               |          | 8    | Ø5/16" x Ø12mm Spring washer |  |  |
|               |          | 8    | Ø5/16" x Ø19mm Flat washer   |  |  |
| H2            |          | 1    | Allen wrench (4mm)           |  |  |
| Н3            | <b>A</b> | 1set | Tipping restraint            |  |  |