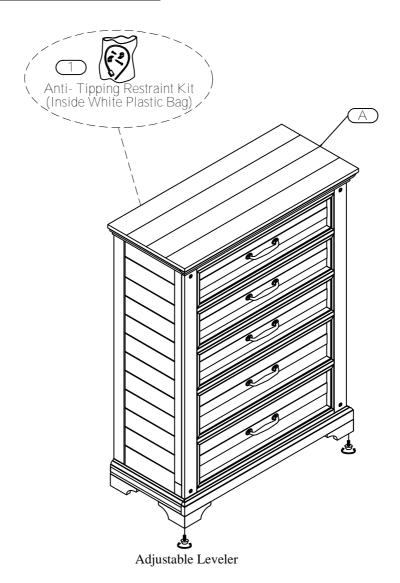

| COMPONENT LIST: |              |        |       |  |  |
|-----------------|--------------|--------|-------|--|--|
| No.             | Description  | Sketch | Q' TY |  |  |
| A               | Drawer Chest |        | 1Pc   |  |  |

| HARDWARE LIST : |  |                              |       |  |
|-----------------|--|------------------------------|-------|--|
| NO.             |  | DESCRIPTION                  | Q' TY |  |
| 1               |  | Anti- Tip Restraint Kit      | 1Set  |  |
|                 |  | Tool Required (not provided) |       |  |