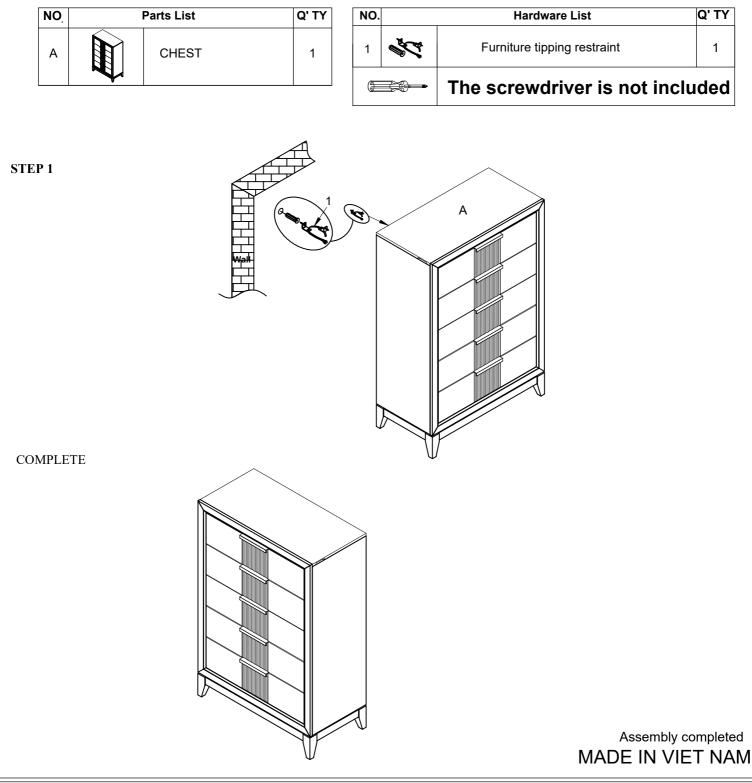

## Assembly Instructions For

NAJA CTPOSI 2C 32659344 5935-6N CHEST GRAY

NAJA CTPOSICW 32659370 5937-6 CHEST BROWN

Thank you for purchasing this quality product. Be sure to check all packing materials carefully for small parts, which may have come loose inside the carton during shipment. Identify and count all parts and compare with the HARDWARE LIST below.

Caution: Please read instructions thoroughly before unpacking assembly parts.

- 1.We recommend that you assemble this product with the assistance of another person; this will make assembly easier, and will help to eliminate damage to the product or injury to persons during assembly.
- 2.Please do not over tighten screws or bolts until the assembly is completed.
- 3.Please put all parts on a non-abrasive floor before assembly, and follow the assembly steps to assemble your newly purchased product correctly and efficiently.