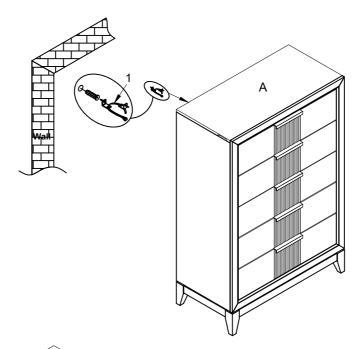

| NO. | Parts List |       | Q' TY |
|-----|------------|-------|-------|
| А   |            | CHEST | 1     |

|   | HARDWARE IDENTIFICATION |                             | Q' TY |
|---|-------------------------|-----------------------------|-------|
| 1 | S.                      | Furniture tipping restraint | 1     |

STEP 1

**COMPLETE** 

Assembly completed MADE IN VIET NAM