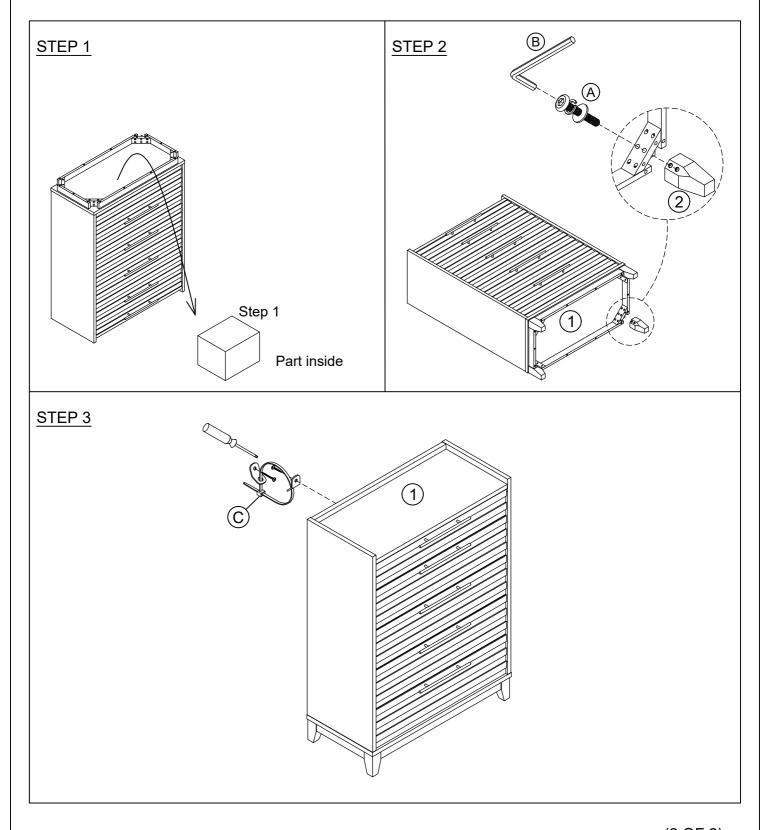

## WARNING: To avoid alignment issue, please don't tighten the screws unless all leg are adjusted at the same level.

| HARDWARE LIST |                                     |  | QTY   |
|---------------|-------------------------------------|--|-------|
|               | Allen bolt Ø1/4"x20x2"              |  |       |
| A             | Washer Ø1/4"xØ5/8"x1/16"            |  | 8 pcs |
|               | Spring washer<br>Ø1/4"xØ7/16"x1/16" |  |       |
| В             | L Wrench 1/4"                       |  | 1 pc  |
| С             | Furniture tipping restraint         |  | 1 set |

| PART LIST |       |     | QTY   |
|-----------|-------|-----|-------|
| 1         | CHEST |     | 1 pc  |
| 2         | LEG   | 000 | 4 pcs |

TOOL REQUIRED (NOT PROVIDED): PHILLIPS SCREWDRIVER

**ASSEMBLY COMPLETED** 