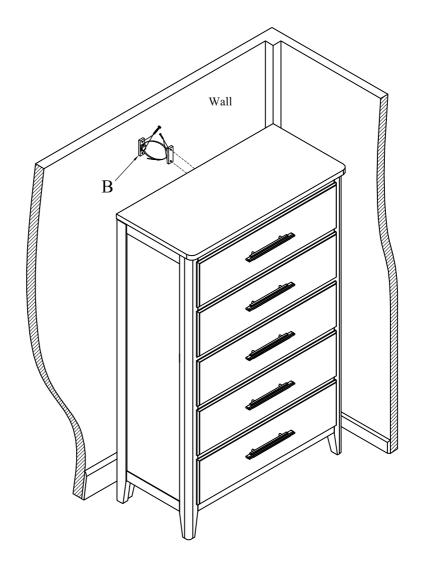

| Code | PART LIST: |  |  |     |  |
|------|------------|--|--|-----|--|
| A    | Chest      |  |  | 1PC |  |

| Code | HARDWARE LIST     |  |   |      |
|------|-------------------|--|---|------|
| В    | Anti- Tipping kit |  | Ŕ | 1SET |