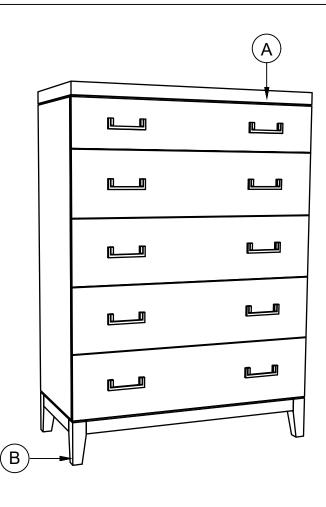

## ITEM: 6505-CH / PA-BR-6505-NMG-C DESCRIPTION: Chest SKU: 32665056

Thank you for purchasing this quality product. Be sure to check all packing material for small parts which may have come loose inside carton during shipment. Identify and count all parts and compare with the hardware list as below:

|               | No.  | Picture      | Description                 | Dimension          | Qty   |
|---------------|------|--------------|-----------------------------|--------------------|-------|
|               | 110. |              | Description                 | Dimension          | Qıy   |
| Hardware List |      | õ            | Hex Nut                     | 5/16" x 18T x 12mm | 8 Pcs |
|               | 2    | 0            | Spring Washer               | 5/16" x 13mm       | 8 Pcs |
|               | 3    | 0            | Flat Washer                 | 5/16" x 22mm       | 8 Pcs |
|               | 4    | ß            | Wrench                      |                    | 1 Pc  |
|               | 5    |              | Furniture tipping restraint |                    | 1 Set |
| Parts List    | No.  | Description  |                             |                    | Qty   |
|               | Α    | Cabinet      |                             |                    | 1 Pc  |
|               | В    | Cabinet Legs |                             |                    | 4 Pcs |
|               |      |              |                             |                    |       |
|               |      |              |                             |                    |       |