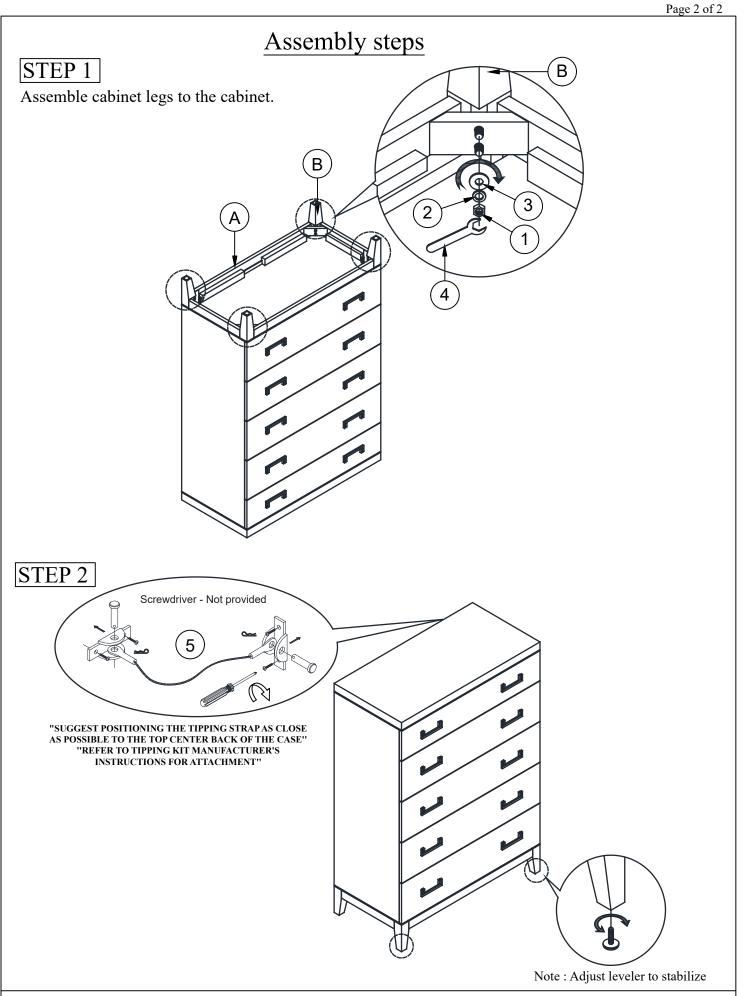

|               | No.  | Picture      | Description                 | Dimension          | Qty   |
|---------------|------|--------------|-----------------------------|--------------------|-------|
|               | 110. |              | Description                 | Dimension          | Qıy   |
| Hardware List |      | õ            | Hex Nut                     | 5/16" x 18T x 12mm | 8 Pcs |
|               | 2    | 0            | Spring Washer               | 5/16" x 13mm       | 8 Pcs |
|               | 3    | 0            | Flat Washer                 | 5/16" x 22mm       | 8 Pcs |
|               | 4    | ß            | Wrench                      |                    | 1 Pc  |
|               | 5    |              | Furniture tipping restraint |                    | 1 Set |
| Parts List    | No.  | Description  |                             |                    | Qty   |
|               | Α    | Cabinet      |                             |                    | 1 Pc  |
|               | В    | Cabinet Legs |                             |                    | 4 Pcs |
|               |      |              |                             |                    |       |
|               |      |              |                             |                    |       |

## NOTE :

Make sure this product assemble on the flat and soft surface. Follow the instructions. Tighten all the nuts, bolts or screws firmly and make sure this product does not wobble before use.