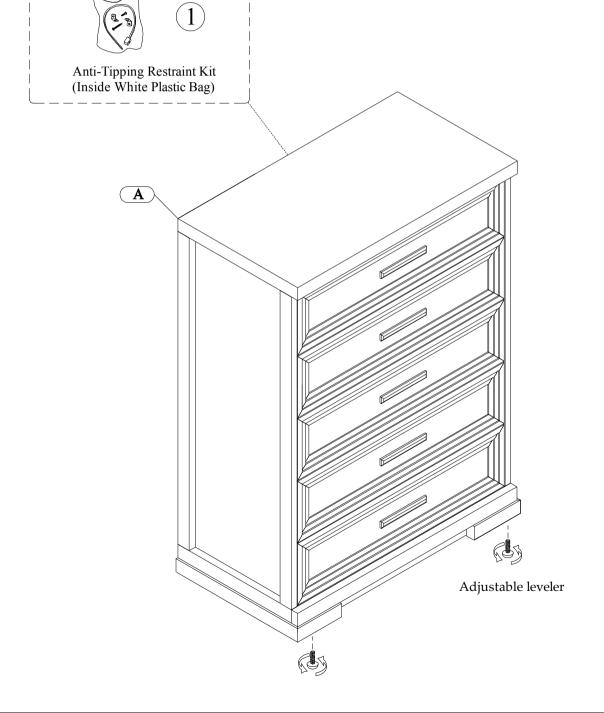

| PARTS LIST: |                |        |       |  |
|-------------|----------------|--------|-------|--|
| No.         | Description    | Sketch | Q' TY |  |
| A           | 5 DRAWER CHEST |        | 1     |  |

| HARDWARE PACKED IN MIRROR:   |        |                         |       |  |  |
|------------------------------|--------|-------------------------|-------|--|--|
| No.                          | Sketch | Description             | Q' TY |  |  |
| 1                            | (a.f.) | Anti- Tip Restraint Kit | 1Set  |  |  |
| Tool Required (not provided) |        |                         |       |  |  |