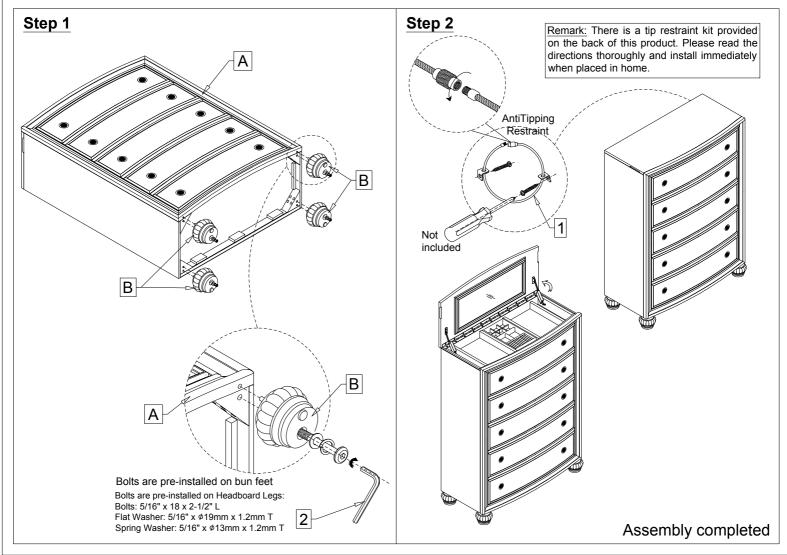

| NO. | HARDWARE LIST (7140/ 7142-131) |                            | Q'TY    | NO. | PARTS LIST (7140/ 7142-131) |                | Q'TY     |
|-----|--------------------------------|----------------------------|---------|-----|-----------------------------|----------------|----------|
| 1   |                                | TIPPING RESTRAINT KIT      | 1 set   | А   |                             | Lift Top Chest | 1 piece  |
| 2   |                                | (L75MM*35MM*4MM) ALLEN KEY | 1 piece | В   |                             | Bun Feet       | 4 pieces |