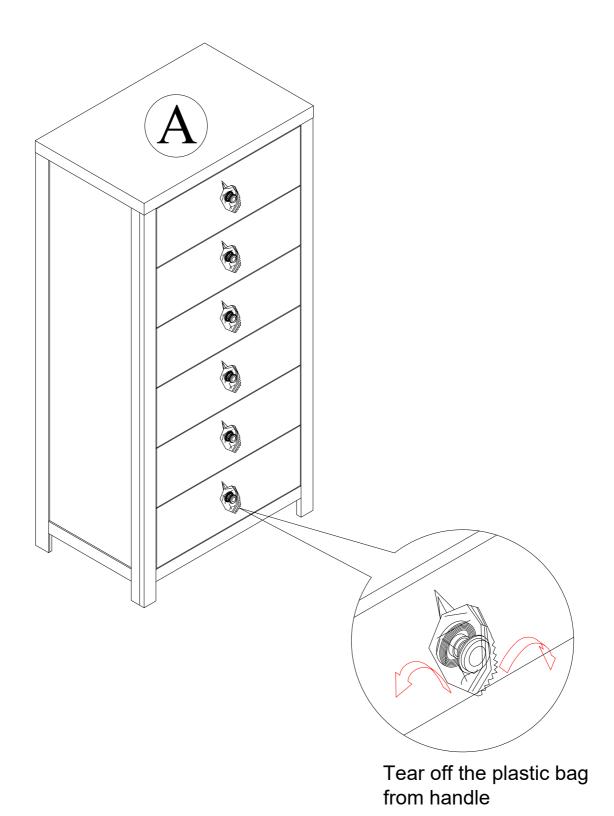

l parts and compare with the hardware list below:

| Parts List | No. | Description | Qty  |
|------------|-----|-------------|------|
|            | A   | Chest       | 1 Pc |
| Notes:     |     |             |      |



## Serious or fatal crushing injuries can occur from furniture tip-over. To help prevent tip-over :

- \*Place heaviest items in the lowest drawers.
- \*Unless specifically designed to accommodate, do not set TVs or other heavy object on the top of this product.
- \*Never allow children to climb or hang on drawers, doors, or shelves.
- \*Never open more than one drawer at a time.
- \*Do not defeat or remove the drawer interlock system.

Use of tip-over restraints may only reduce, but not eliminate the risk of tip over.

## Assembly step

STEP 1

Tear off the plastic bag



NOTE: