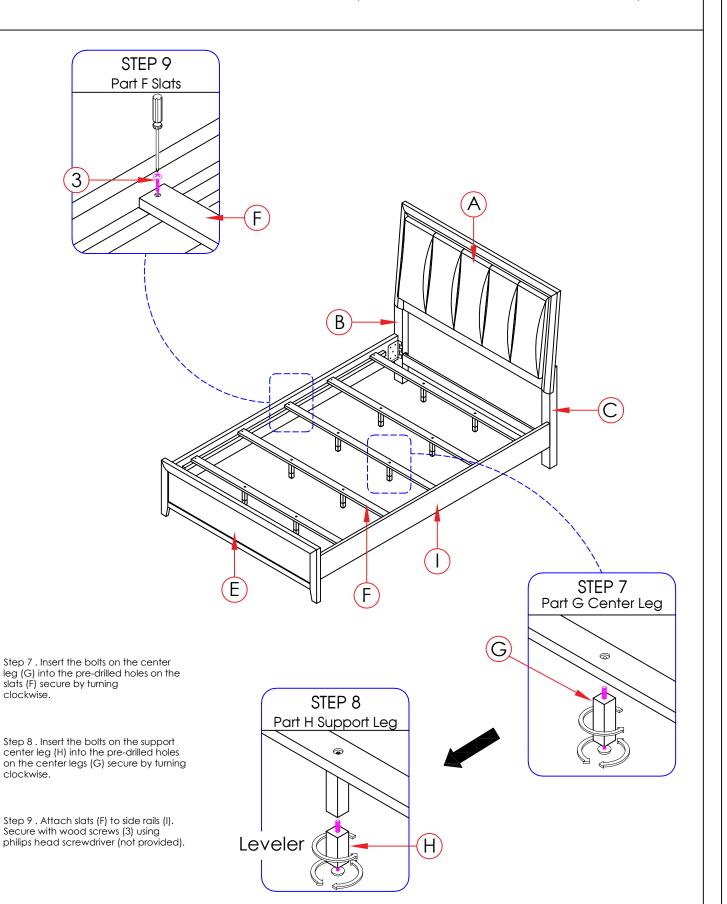

#### ASSEMBLY INSTRUCTION

7725/7726-8 KING UPH HEADBOARD 7725/7726-9 KING FOOTBOARD WITH 5-SLATS 7725/7726-SR SIDE RAILS

GLOB

SKU# 32477259 / 32477261 SKU# 32877257 / 32877269 SKU# 32977259 / 32977261

| No. | PARST LIST  |              | Q'TY   |
|-----|-------------|--------------|--------|
| Α   | HEADBOARD   |              | 1 PC   |
| В   | LEFT LEG    |              | 1 PC   |
| С   | RIGHT LEG   | <del></del>  | 1 PC   |
| D   | STRETCHER   |              | 1 PC   |
| Е   | FOOTBOARD   |              | 1 PC   |
| F   | SLAT        | • • •        | 5 PCS  |
| G   | CENTER LEG  | <del>-</del> | 10 PCS |
| Н   | SUPPORT LEG | <b>-</b>     | 10 PCS |
| I   | SIDE RAIL   |              | 2 PCS  |

#### HARDWARE PACKED IN HEADBOARD

| No. | HARDWARE LIST |                              | Q'TY  |
|-----|---------------|------------------------------|-------|
|     |               | BOLT 5/16" x 18 x 2"         |       |
| 1   |               | LOCK WASHER 5/16" x 11 x 2mm | 8 SET |
|     |               | FLAT WASHER 5/16" x 19 x 2mm |       |
| 2   |               | ALLEN WRENCH (4mm)           | 1 PC  |

#### HARDWARE PACKED IN FOOTBOARD

| No. | HARDWARE LIST |            | Q'TY   |
|-----|---------------|------------|--------|
| 3   |               | SCREW 25mm | 10 PCS |

Step 1 . Attach headboard left leg (B) to headboard and secure with flat washers, lock washers and bolts (1) using allen wrench (2) .