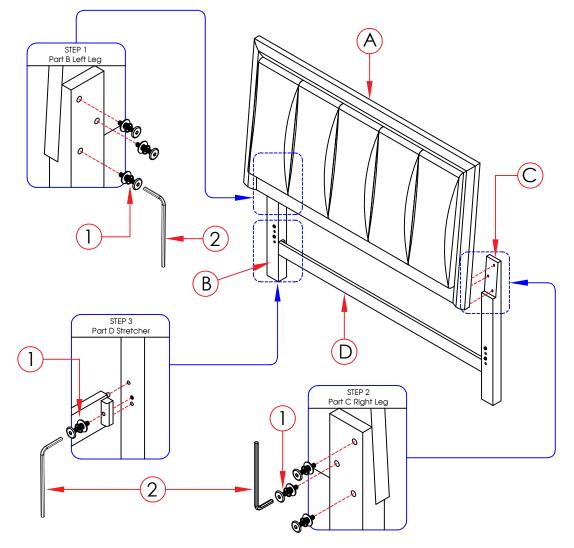

#### **PARST LIST** Q'TY No. Α **HEADBOARD** 1 PC В LEFT LEG 1 PC C **RIGHT LEG** ( ····· 1 PC D 1 PC **STRETCHER** Ε **FOOTBOARD** 1 PC F **SLAT** 5 PCS G **CENTER LEG** 5 PCS Н SUPPORT LEG 5 PCS 2 PCS SIDE RAIL

#### HARDWARE PACKED IN HEADBOARD

| No. | HARDWARE LIST |                              | Q'TY  |
|-----|---------------|------------------------------|-------|
|     |               | BOLT 5/16" x 18 x 2"         |       |
| 1   |               | LOCK WASHER 5/16" x 11 x 2mm | 8 SET |
|     |               | FLAT WASHER 5/16" x 19 x 2mm |       |
| 2   |               | ALLEN WRENCH (4mm)           | 1 PC  |

#### HARDWARE PACKED IN FOOTBOARD

| No. | HARDWARE LIST |            | Q'TY   |
|-----|---------------|------------|--------|
| 3   | © minima      | SCREW 25mm | 10 PCS |

Step 1 . Attach headboard left leg (B) to headboard and secure with flat washers, lock washers and bolts (1) using allen wrench (2) .

Step 2 . Attach headboard right leg (C) to headboard and secure with flat washers, lock washers and bolts (1) using allen wrench (2) .

Step 3 . Attach the headboard Stretcher (D) to headboard leg and secure with flat washers, lock washers and bolts (1) using allen wrench (2) .