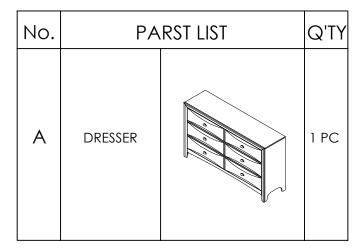

| No. | PARST LIST |  | Q'TY |
|-----|------------|--|------|
| A   | DRESSER    |  | 1 PC |

| No. | HARDWARE LIST |                             | Q'TY  |
|-----|---------------|-----------------------------|-------|
| 1   |               | Furniture tipping restraint | 1 SET |