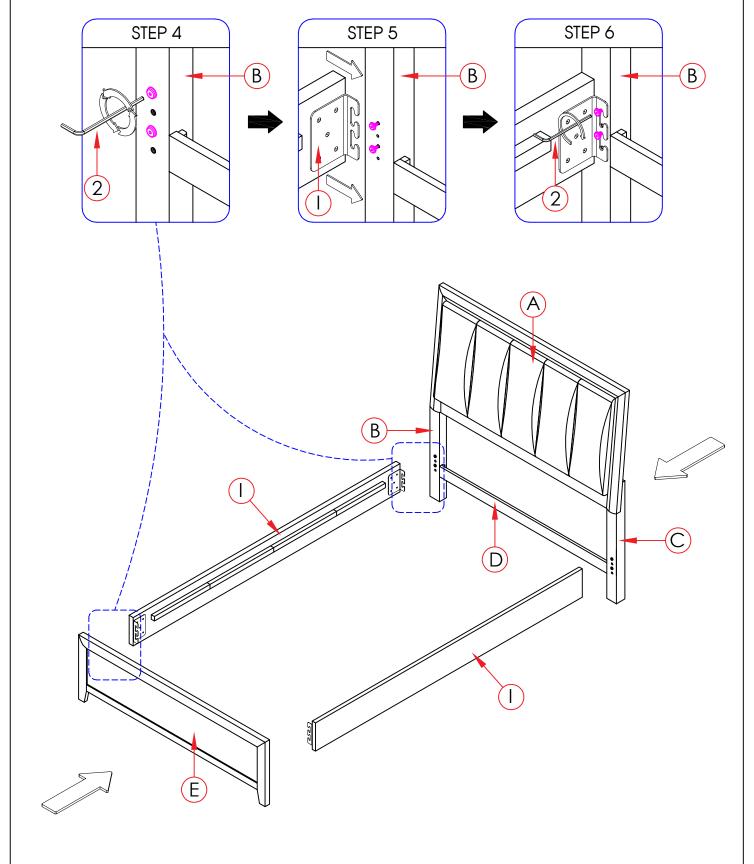

## ASSEMBLY INSTRUCTION

7725/7726-7 QUEEN UPH HEADBOARD GLOB 7725/7726-6 QUEEN FOOTBOARD WITH 5-SLATS 7725/7726-SR SIDE RAILS

SKU# 32377257 / 32377269 SKU# 32777255 / 32777267 SKU# 32977259 / 32977261

Step 4 . Using allen wrench (2) to loose the bolts from the headboard & footboard legs. Step 5 . Attach the side rails (I) to headboard and footboard. Step 6 . Tighten all the bolts using allen wrench (2).