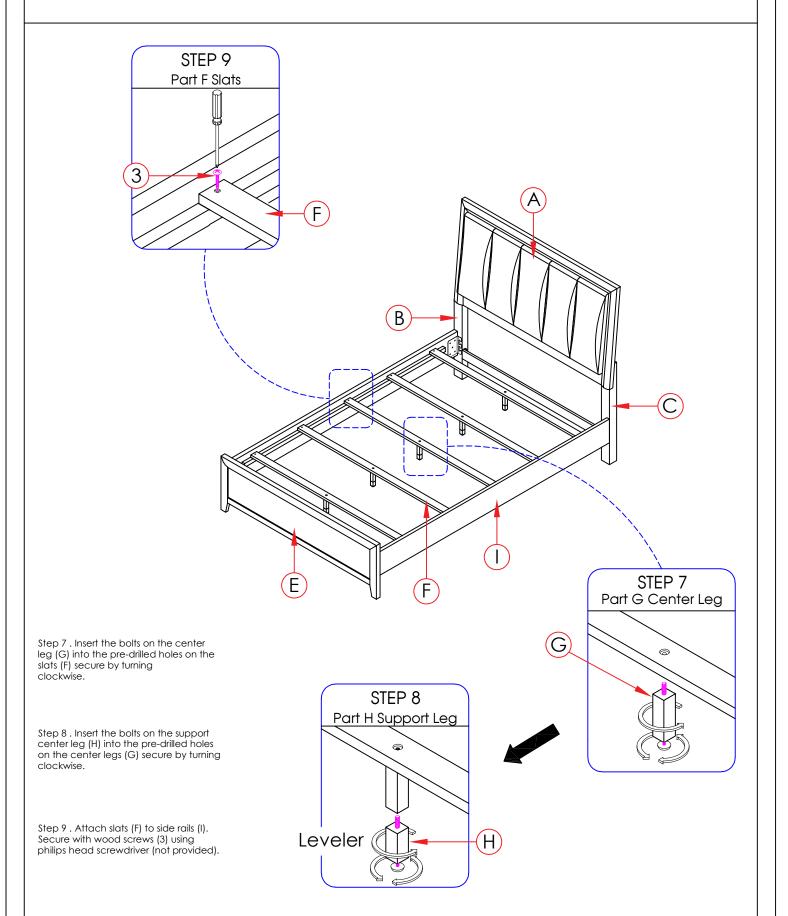

#### ASSEMBLY INSTRUCTION

7725/7726-8 KING UPH HEADBOARD 7725/7726-9 KING FOOTBOARD WITH 5-SLATS 7725/7726-SR SIDE RAILS

GLOB

SKU# 32477259 / 32477261 SKU# 32877257 / 32877269 SKU# 32977259 / 32977261

| No. | PARST LIST  |              | Q'TY   |
|-----|-------------|--------------|--------|
| Α   | HEADBOARD   |              | 1 PC   |
| В   | LEFT LEG    |              | 1 PC   |
| С   | RIGHT LEG   | <del></del>  | 1 PC   |
| D   | STRETCHER   |              | 1 PC   |
| Е   | FOOTBOARD   |              | 1 PC   |
| F   | SLAT        | • • •        | 5 PCS  |
| G   | CENTER LEG  | <del>-</del> | 10 PCS |
| Н   | SUPPORT LEG | <b>-</b>     | 10 PCS |
| I   | SIDE RAIL   |              | 2 PCS  |