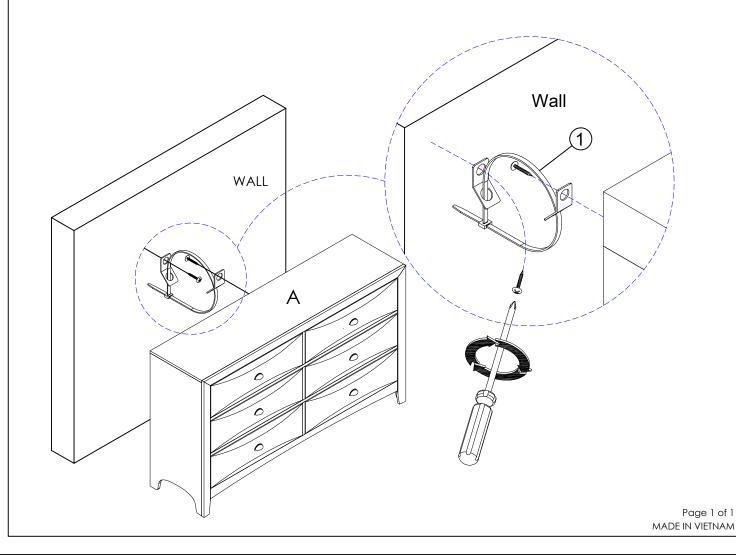

#### ASSEMBLY INSTRUCTION

GLOB 7725/7726-1 DRESSER

SKU# 32177253 / 32177265

Thank you for purchasing this quality product. Be sure to check all packing materials carefully for small parts which may have come loose inside the carton during shipment. Identify and count all parts and compare with the parts list below.

\*\*\*Assemble the product on a flat, soft surface such as a carpet or cloth to prevent scratching the finish. Read all instruction and study the drawings carefully before starting the assembly process.

| No. | PARST LIST |  | Q'TY |
|-----|------------|--|------|
| A   | DRESSER    |  | 1 PC |

| No. | HARDWARE LIST |                             | Q'TY  |
|-----|---------------|-----------------------------|-------|
| 1   |               | Furniture tipping restraint | 1 SET |