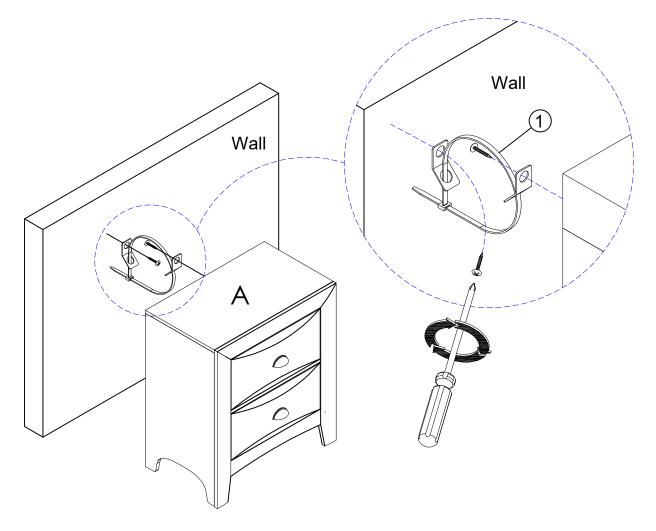

#### ASSEMBLY INSTRUCTION

GLOB 7725/7726-3 NIGHTSTAND SKU# 32577251 / 32577263

Thank you for purchasing this quality product. Be sure to check all packing materials carefully for small parts which may have come loose inside the carton during shipment. Identify and count all parts and compare with the parts list below.

\*\*\*Assemble the product on a flat, soft surface such as a carpet or cloth to prevent scratching the finish. Read all instruction and study the drawings carefully before starting the assembly process.

| No. | PARST LIST |  | Q'TY |
|-----|------------|--|------|
| A   | NIGHTSTAND |  | 1 PC |

| No. | HARDWARE LIST |                             | Q'TY  |
|-----|---------------|-----------------------------|-------|
| 1   |               | Furniture tipping restraint | 1 SET |