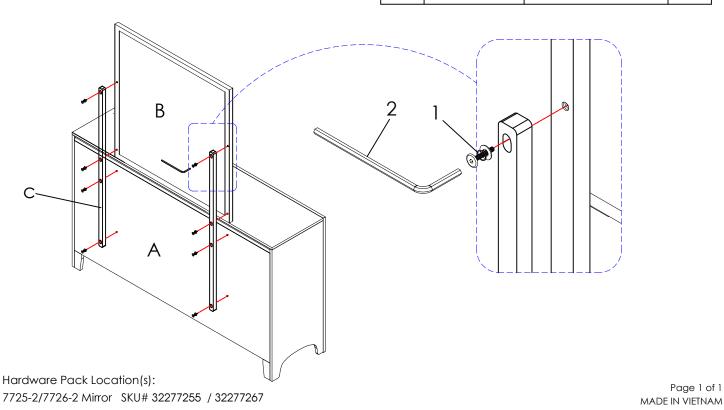

#### ASSEMBLY INSTRUCTION

Manufactured for Rooms To Go

GLOB 7725/7726-2 MIRROR 7725/7726-1 DRESSER SKU# 32177253 / 32177265 SKU# 32277255 / 32277267

Thank you for purchasing this quality product. Be sure to check all packing materials carefully for small parts which may have come loose inside the carton during shipment. Identify and count all parts and compare with the parts list below.

\*\*\* Assemble the product on a flat, soft surface such as a carpet or cloth to prevent scratching the finish. Read all instruction and study the drawings carefully before starting the assembly process.

Step1. Attach support Bars (C) to back of Dresser. Loosely fasten with flat washers, lock washers and bolt (1).

Step 2. Place the Mirror onto the Dresser gently. Assembly the Mirror to Support Bars (C) with flat washers, lock washers and bolts (1). Fully tighten all bolts using allen wrench (2).

| No. | PARST LIST  |  | Q'TY  |
|-----|-------------|--|-------|
| В   | MIRROR      |  | 1 PC  |
| С   | SUPPORT BAR |  | 2 PCS |

| No. | HARDWARE LIST |                             | Q'TY  |
|-----|---------------|-----------------------------|-------|
| 1   |               | BOLT 1/4 x 20 x 1-3/8"      | 8 PCS |
|     |               | LOCK WASHER 1/4" x 11 x 2mm | 8 PCS |
|     |               | FLAT WASHER 1/4" x 19 x 2mm | 8 PCS |
| 2   |               | ALLEN WRENCH (4mm)          | 1 PC  |