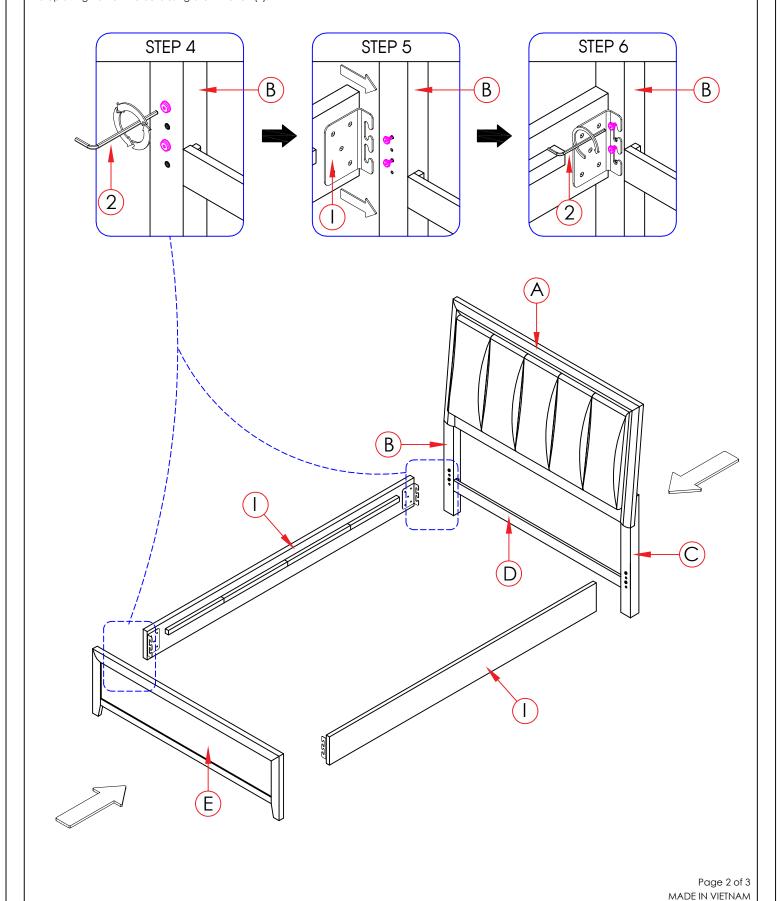

## ASSEMBLY INSTRUCTION

7725/7726-7 QUEEN UPH HEADBOARD GLOB 7725/7726-6 QUEEN FOOTBOARD WITH 5-SLATS 7725/7726-SR SIDE RAILS

SKU# 32377257 / 32377269 SKU# 32777255 / 32777267 SKU# 32977259 / 32977261

Step 4 . Using allen wrench (2) to loose the bolts from the headboard & footboard legs. Step 5 . Attach the side rails (I) to headboard and footboard. Step 6 . Tighten all the bolts using allen wrench (2).

## ASSEMBLY INSTRUCTION

GLOB 7725/7726-7 QUEEN UPH HEADBOARD 7725/7726-6 QUEEN FOOTBOARD WITH 5-SLATS 7725/7726-SR SIDE RAILS

SKU# 32377257 / 32377269 SKU# 32777255 / 32777267 SKU# 32977259 / 32977261

Manufactured for Rooms To Go