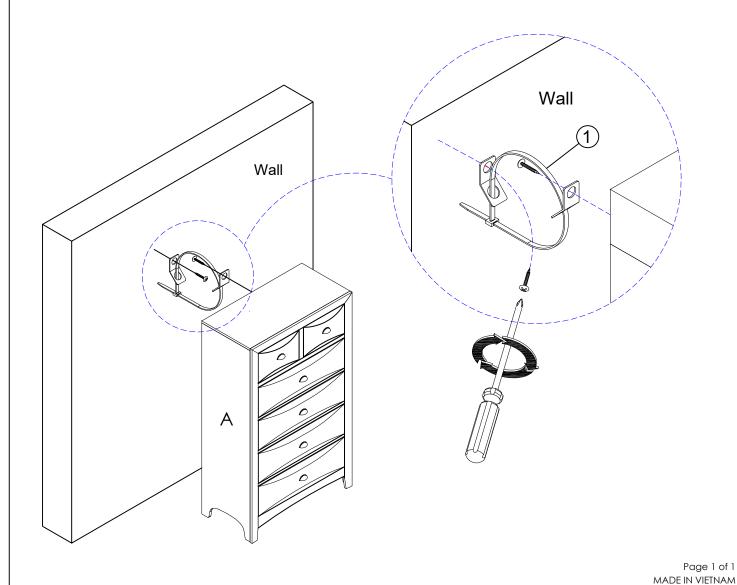

| No. | PARST LIST |  | Q'TY |
|-----|------------|--|------|
| A   | NIGHTSTAND |  | 1 PC |

| No. | HARDWARE LIST |                             | Q'TY  |
|-----|---------------|-----------------------------|-------|
| 1   |               | Furniture tipping restraint | 1 SET |

Page 1 of 1 MADE IN VIETNAM