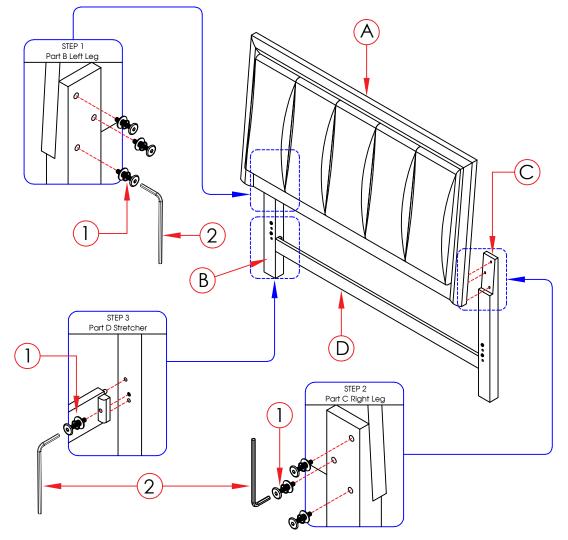

#### **PARST LIST** Q'TY No. Α **HEADBOARD** 1 PC В LEFT LEG 1 PC C **RIGHT LEG** ( ····· 1 PC D 1 PC **STRETCHER** Ε **FOOTBOARD** 1 PC F **SLAT** 5 PCS G **CENTER LEG** 5 PCS Н SUPPORT LEG 5 PCS 2 PCS SIDE RAIL

#### HARDWARE PACKED IN HEADBOARD

| No. | HARDWARE LIST |                              | Q'TY  |
|-----|---------------|------------------------------|-------|
|     |               | BOLT 5/16" x 18 x 2"         |       |
| 1   |               | LOCK WASHER 5/16" x 11 x 2mm | 8 SET |
|     |               | FLAT WASHER 5/16" x 19 x 2mm |       |
| 2   |               | ALLEN WRENCH (4mm)           | 1 PC  |

#### HARDWARE PACKED IN FOOTBOARD

| No. | HARDWARE LIST |            | Q'TY   |
|-----|---------------|------------|--------|
| 3   | © minima      | SCREW 25mm | 10 PCS |

Step 1 . Attach headboard left leg (B) to headboard and secure with flat washers, lock washers and bolts (1) using allen wrench (2) .

Step 2 . Attach headboard right leg (C) to headboard and secure with flat washers, lock washers and bolts (1) using allen wrench (2) .

Step 3 . Attach the headboard Stretcher (D) to headboard leg and secure with flat washers, lock washers and bolts (1) using allen wrench (2) .