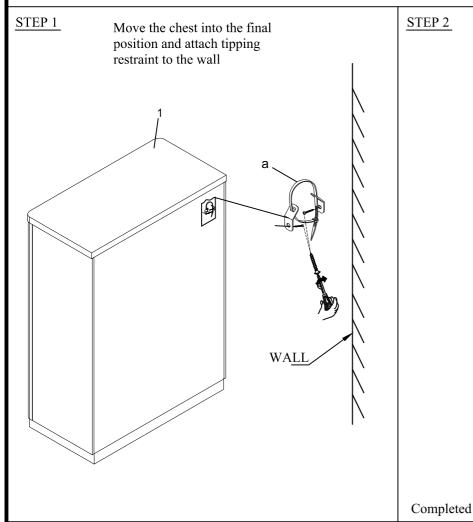

| PARTS LIST                      |        |                  |             |      |
|---------------------------------|--------|------------------|-------------|------|
| No.                             | Sketch |                  | Description | Q'TY |
| 1                               |        |                  | Chest       | 1pc  |
| HARDWARE LISTS                  |        |                  |             |      |
| No.                             | Sketch | Description      |             | Q'TY |
| а                               | 0      | Tippng Restraint |             | 1set |
| The screwdriver is not included |        |                  |             |      |