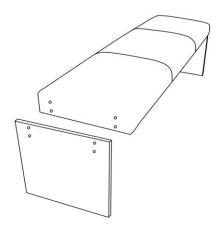

## STEP 1

Open the Carton to get the Acrylic Leg and Bench Ready as shown in the picture.