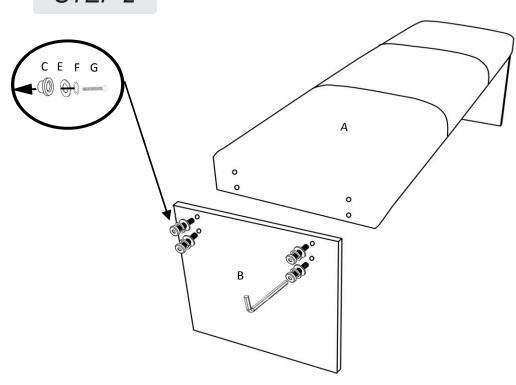

IC LEG | 2   |

#### HARDWARE —

| LABEL | PICTURE | DESCRIPTION    | QTY |
|-------|---------|----------------|-----|
| С     | (()     | Plastic Gasket | 8   |
| E     | 0       | Metal Gasket   | 8   |
| F     | 0       | Spring Washer  | 8   |
| G     |         | Screw(M6*40MM) | 8   |
| н     |         | Wrench         | 1   |

#### **BEFORE BEGINNING ASSEMBLY:**



Read instructions cover to cover



Have two adults on hand for assembly



Do NOT assemble on flooring or carpet. Assemble on a clean non-marring surface (ex: packing foam)



Save all packaging until assembly is completed

Need a part? Call TOV at 516-888-3355 or email service@tovfurniture.com

### **ASSEMBLY STEPS**

## STEP 1



Open the Carton to get the Acrylic Leg and Bench Ready as shown in the picture.

# STEP 2



#### - CARE & MAINTENANCE —



Do not put hot items directly on furniture surface.



Do not clean furniture with harsh cleansers or polish.



Dust and pick up spills using a clean, non-colored, lint-free cloth.



Stains may be removed with a mild soap solution and a damp cloth.



Do not place furniture under direct sunlight.



Do not place furniture near heating or cooling vents.



Do not write on furniture without a padded barrier to protect the surface.



Do not place furniture outside, for indoor use only.