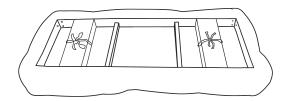

## **HARDWARE**

| LABEL | PICTURE | DESCRIPTION    | QTY |
|-------|---------|----------------|-----|
| D     | 0       | Metal Gasket   | 12  |
| E     | O       | Spring Washer  | 12  |
| F     |         | Screw          | 12  |
| G     |         | Wrench         | 1   |
| Н     | 0       | Plastic Gasket | 12  |