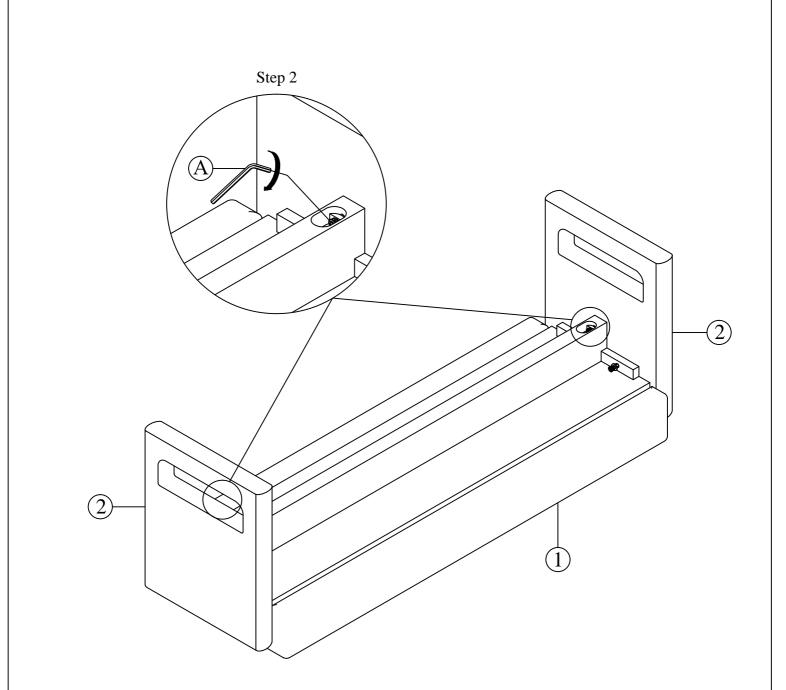

Remark: The bolts were pre-installed on bench cushion. Step 1: Attach bench leg (2) to bench cushion (1) by using allen key (A) tighten the bolts.

Hardware Pack Location: 2636-40 END OF BED BENCH, SKU NO.: 33026368

Remark: The bolts were pre-installed on bench cushion. Step 2: Attach bench leg (2) to bench cushion (1) by using allen key (A) tighten the bolts.

CLEANING INSTRUCTION: Clear with a soft cloth and warm water with a diluted mild detergent. Follow with a soft cloth and clear water rinse . Then dry thoroughly with a soft cloth.