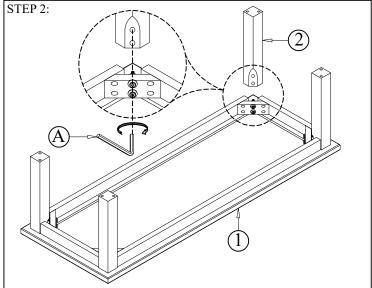

Attach 4 legs to it. Note: Do not tighten all bolts until the Bench is fully assembled.

Tighten all bolts then turn over