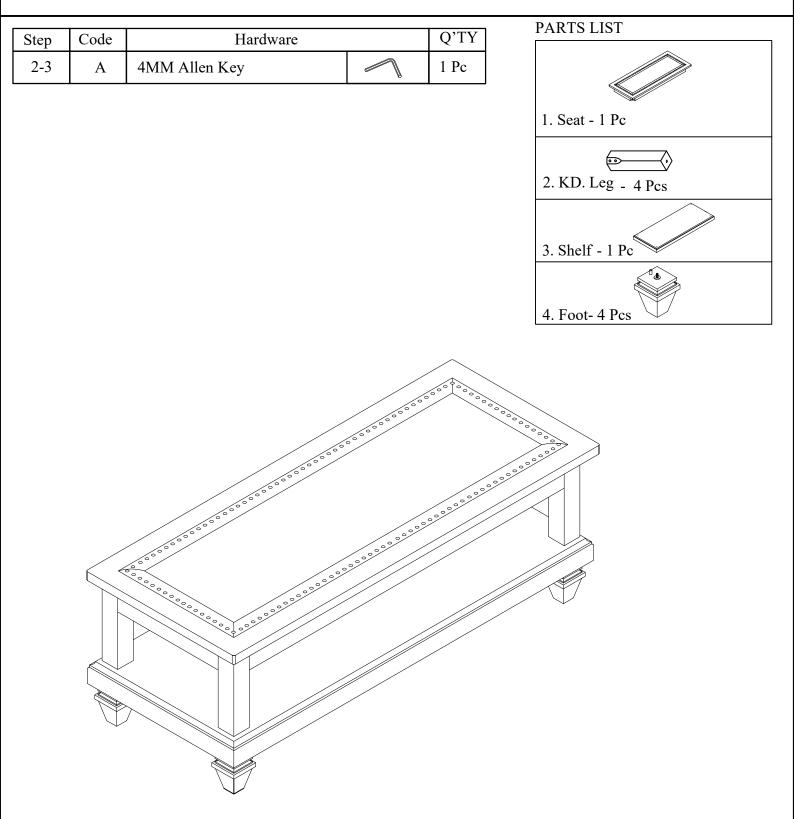

## **Assembly Instructions**

NCHF 5213-0BN BENCH - SKU# 33052135

Manufactured by NCHF for Rooms To Go

VERSION 1-2024/03/19

HARDWARE PACK LOCATION(S): NCHF 5213-0BN BENCH - SKU# 33052135

## **Assembly Instructions**

NCHF 5213-0BN BENCH - SKU# 33052135

Manufactured by NCHF for Rooms To Go

VERSION 1-2024/03/19

\*\*\*Caution: Please read all instructions carefully before starting the assembly process. These parts are cumbersome and heavy. Therefore, two people are recommended in order to prevent personal injury and insure the part are not damaged during assembly.