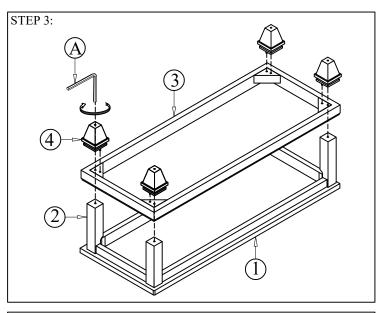

Put seat up side down on a clean and soft surface Remarks: The bolts were pre-installed on mirror supports

Assemble shelf and foot to the bottom of the leg with long bolts as shown above.

HARDWARE PACK LOCATION(S): NCHF 5213-0BN BENCH - SKU# 33052135