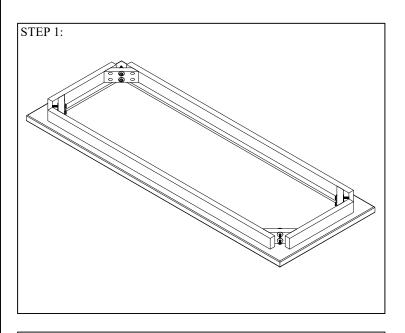

Put seat up side down on a clean and soft surface Remarks: The bolts were pre-installed on mirror supports

Assemble shelf and foot to the bottom of the leg with long bolts as shown above.

HARDWARE PACK LOCATION(S): NCHF 5213-0BN BENCH - SKU# 33052135