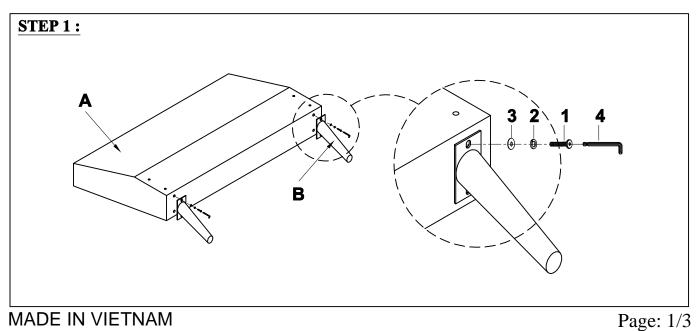

# **ASSEMBLY INSTRUCTIONS**

#### GROUP NO.: SH410 DAYBED ITEM NO .: SH410BE-1 / SH410BR-1 / SH410GY-1 DAYBED WITH 2 PILLOWS

Thank you for purchasing this product. Please take time to read and follow the instructions below. Check that you have all parts and hardware before assembly. Parts apparently missing are often found in the packing materials. If you do not have all the parts listed, have your dealer contact us and they be sent to you immediately.

|     | HARDWARE LIST:  |          |                |             |  |  |
|-----|-----------------|----------|----------------|-------------|--|--|
| No. | Description     | Sketch   | Size           | Quantity    |  |  |
| 1   | Bolt            | 0        | Ø5/16" x 30mmL | 8 PCS       |  |  |
| 2   | Spring Washer   | ٢        | Ø5/16"         | 8 PCS       |  |  |
| 3   | Flat Washer     | 0        | Ø5/16" x 19mm  | 8 PCS       |  |  |
| 4   | Allen Key       |          | 4mm            | 1 <b>PC</b> |  |  |
| 5   | Bolt            | 0        | Ø1/4" x 19mmL  | 12 PCS      |  |  |
| 6   | Spring Washer   | 0        | Ø1/4"          | 12 PCS      |  |  |
| 7   | Flat Washer     | 0        | Ø1/4" x 19mm   | 12 PCS      |  |  |
| 8   | Patt Side Rails |          |                | 2 PCS       |  |  |
| 9   | Bolt            |          | Ø5/16" x 80mmL | 8 PCS       |  |  |
| 10  | Bracket         | 0        |                | 8 PCS       |  |  |
| 11  | Hex Nut         | 6        | Ø5/16"         | 8 PCS       |  |  |
| 12  | Wrench          | $\sim$   |                | 1 PC        |  |  |
| 13  | Screw           | <b>X</b> | 4" x 30mmL     | 20 PCS      |  |  |

| PARTS LIST: |                                   |        |          |  |  |
|-------------|-----------------------------------|--------|----------|--|--|
| No.         | Description                       | Sketch | Quantity |  |  |
| A           | Headboard /<br>Footboard          |        | 2 PCS    |  |  |
| в           | Headboard / Footboard<br>Bun Foot | LT.    | 4 PCS    |  |  |
| D           | Side Rail - L                     |        | 2 PCS    |  |  |
| Е           | Side Rail - R                     |        | 2 PCS    |  |  |
| F           | Slat                              | M.     | 2 SETS   |  |  |
| G           | Center Slat Support               |        | 2 PCS    |  |  |
| н           | Support Leg Short                 |        | 4 PCS    |  |  |
| I           | Support Leg Long                  |        | 4 PCS    |  |  |
| J           | Pillow                            |        | 2 PCS    |  |  |