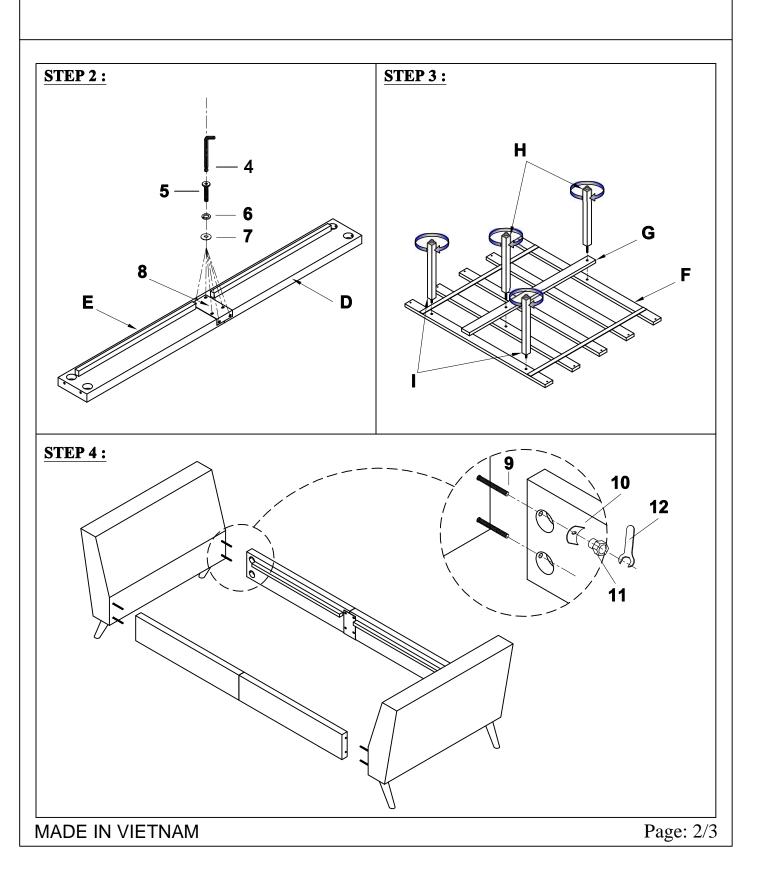

# **ASSEMBLY INSTRUCTIONS**

### GROUP NO.: SH410 DAYBED ITEM NO .: SH410BE-1 / SH410BR-1 / SH410GY-1 DAYBED WITH 2 PILLOWS

|     | HARDWARE LIST:  |          |                |             |  |  |
|-----|-----------------|----------|----------------|-------------|--|--|
| No. | Description     | Sketch   | Size           | Quantity    |  |  |
| 1   | Bolt            | 0        | Ø5/16" x 30mmL | 8 PCS       |  |  |
| 2   | Spring Washer   | ٢        | Ø5/16"         | 8 PCS       |  |  |
| 3   | Flat Washer     | 0        | Ø5/16" x 19mm  | 8 PCS       |  |  |
| 4   | Allen Key       |          | 4mm            | 1 <b>PC</b> |  |  |
| 5   | Bolt            | 0        | Ø1/4" x 19mmL  | 12 PCS      |  |  |
| 6   | Spring Washer   | 0        | Ø1/4"          | 12 PCS      |  |  |
| 7   | Flat Washer     | 0        | Ø1/4" x 19mm   | 12 PCS      |  |  |
| 8   | Patt Side Rails |          |                | 2 PCS       |  |  |
| 9   | Bolt            |          | Ø5/16" x 80mmL | 8 PCS       |  |  |
| 10  | Bracket         | 0        |                | 8 PCS       |  |  |
| 11  | Hex Nut         | 6        | Ø5/16"         | 8 PCS       |  |  |
| 12  | Wrench          | $\sim$   |                | 1 PC        |  |  |
| 13  | Screw           | <b>X</b> | 4" x 30mmL     | 20 PCS      |  |  |

| PARTS LIST: |                                   |        |          |  |  |
|-------------|-----------------------------------|--------|----------|--|--|
| No.         | Description                       | Sketch | Quantity |  |  |
| A           | Headboard /<br>Footboard          |        | 2 PCS    |  |  |
| в           | Headboard / Footboard<br>Bun Foot | LT.    | 4 PCS    |  |  |
| D           | Side Rail - L                     |        | 2 PCS    |  |  |
| Е           | Side Rail - R                     |        | 2 PCS    |  |  |
| F           | Slat                              | M.     | 2 SETS   |  |  |
| G           | Center Slat Support               |        | 2 PCS    |  |  |
| н           | Support Leg Short                 |        | 4 PCS    |  |  |
| I           | Support Leg Long                  |        | 4 PCS    |  |  |
| J           | Pillow                            |        | 2 PCS    |  |  |