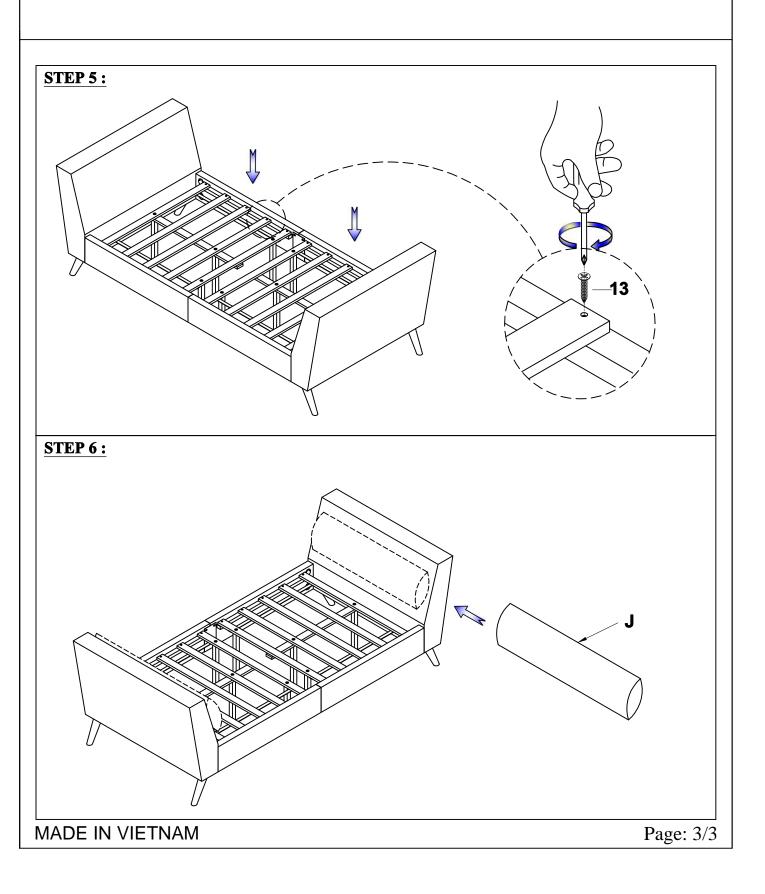

# **ASSEMBLY INSTRUCTIONS**

### GROUP NO.: SH410 DAYBED ITEM NO .: SH410BE-1 / SH410BR-1 / SH410GY-1 DAYBED WITH 2 PILLOWS

|     | HARDWARE LIST:  |          |                |             |  |  |
|-----|-----------------|----------|----------------|-------------|--|--|
| No. | Description     | Sketch   | Size           | Quantity    |  |  |
| 1   | Bolt            | 0        | Ø5/16" x 30mmL | 8 PCS       |  |  |
| 2   | Spring Washer   | ٢        | Ø5/16"         | 8 PCS       |  |  |
| 3   | Flat Washer     | 0        | Ø5/16" x 19mm  | 8 PCS       |  |  |
| 4   | Allen Key       |          | 4mm            | 1 <b>PC</b> |  |  |
| 5   | Bolt            | 0        | Ø1/4" x 19mmL  | 12 PCS      |  |  |
| 6   | Spring Washer   | 0        | Ø1/4"          | 12 PCS      |  |  |
| 7   | Flat Washer     | 0        | Ø1/4" x 19mm   | 12 PCS      |  |  |
| 8   | Patt Side Rails |          |                | 2 PCS       |  |  |
| 9   | Bolt            |          | Ø5/16" x 80mmL | 8 PCS       |  |  |
| 10  | Bracket         | 0        |                | 8 PCS       |  |  |
| 11  | Hex Nut         | 6        | Ø5/16"         | 8 PCS       |  |  |
| 12  | Wrench          | $\sim$   |                | 1 PC        |  |  |
| 13  | Screw           | <b>X</b> | 4" x 30mmL     | 20 PCS      |  |  |

| PARTS LIST: |                                   |        |          |  |  |
|-------------|-----------------------------------|--------|----------|--|--|
| No.         | Description                       | Sketch | Quantity |  |  |
| A           | Headboard /<br>Footboard          |        | 2 PCS    |  |  |
| в           | Headboard / Footboard<br>Bun Foot | LT.    | 4 PCS    |  |  |
| D           | Side Rail - L                     |        | 2 PCS    |  |  |
| Е           | Side Rail - R                     |        | 2 PCS    |  |  |
| F           | Slat                              | M.     | 2 SETS   |  |  |
| G           | Center Slat Support               |        | 2 PCS    |  |  |
| н           | Support Leg Short                 |        | 4 PCS    |  |  |
| I           | Support Leg Long                  |        | 4 PCS    |  |  |
| J           | Pillow                            |        | 2 PCS    |  |  |