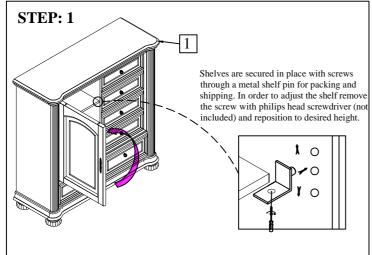

| Code | PART LIST  |  |     |
|------|------------|--|-----|
| 1    | Door Chest |  | 1PC |

| Step                          | Code | HARDWARE LIST               |   |      |  |  |
|-------------------------------|------|-----------------------------|---|------|--|--|
| 1                             | A    | Furniture Tipping Restraint | Q | 1set |  |  |
| TOOLG PEOLYPED (NOT PROLYPED) |      |                             |   |      |  |  |

| TOOLS REQUIRED (NOT PROVIDED) |        |  |  |
|-------------------------------|--------|--|--|
| Description                   | Sketch |  |  |
| Phillips Screwdriver          |        |  |  |

Assemble the handles by tightening the screws that are attached at the back