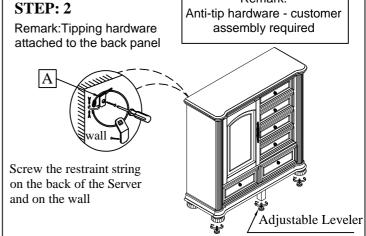

| Code | PART LIST  |  |     |
|------|------------|--|-----|
| 1    | Door Chest |  | 1PC |

| Step                          | Code | HARDWARE LIST               |   |      |  |  |
|-------------------------------|------|-----------------------------|---|------|--|--|
| 1                             | A    | Furniture Tipping Restraint | Q | 1set |  |  |
| TOOLG PEOLYPED (NOT PROLYPED) |      |                             |   |      |  |  |