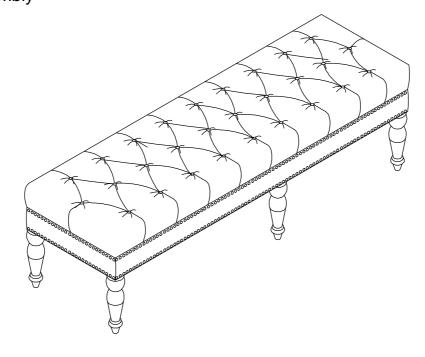

Step 1
Fasten the legs (B) to the bottom of bench seat (A)

Step 2
Complete Assembly

MADE IN VIETNAM
Page: 2/2