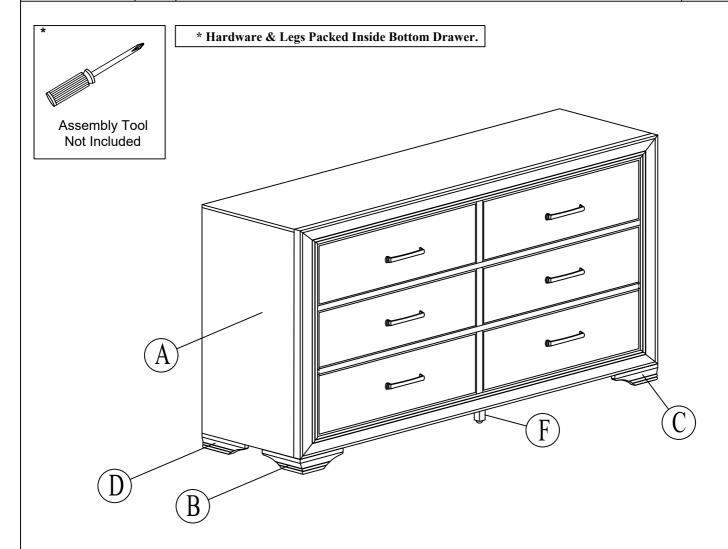

|               | No.                                     | Picture                                                                             | Description                             | Dimension        | Qty   |
|---------------|-----------------------------------------|-------------------------------------------------------------------------------------|-----------------------------------------|------------------|-------|
|               | 1                                       | <b>O100)</b>                                                                        | JCBC (M6) with Spring Washer and Washer | M6 x P1.0 x 40mm | 8 Pcs |
| Hardware List | 2                                       |                                                                                     | Allen Key (M4)                          | 4 x 65mm         | 1 Pc  |
|               | No. Description A Dresser               |                                                                                     |                                         |                  | Qty   |
|               |                                         |                                                                                     |                                         |                  | 1 Pc  |
|               | B Front Left Leg (Packed Inside Drawer) |                                                                                     |                                         | 1 Pc             |       |
| Part List     | C                                       | Front Right Leg (Packed Inside Drawer)                                              |                                         |                  | 1 Pc  |
|               | D                                       | Back Left Le                                                                        |                                         | 1 Pc             |       |
|               | E                                       | E Back Right Leg (Packed Inside Drawer) F Support Leg Center (packed Inside Drawer) |                                         |                  | 1 Pc  |
|               | F                                       |                                                                                     |                                         |                  | 1 Pc  |
|               | G                                       | Tipping Restrain                                                                    |                                         |                  | 1 Pc  |