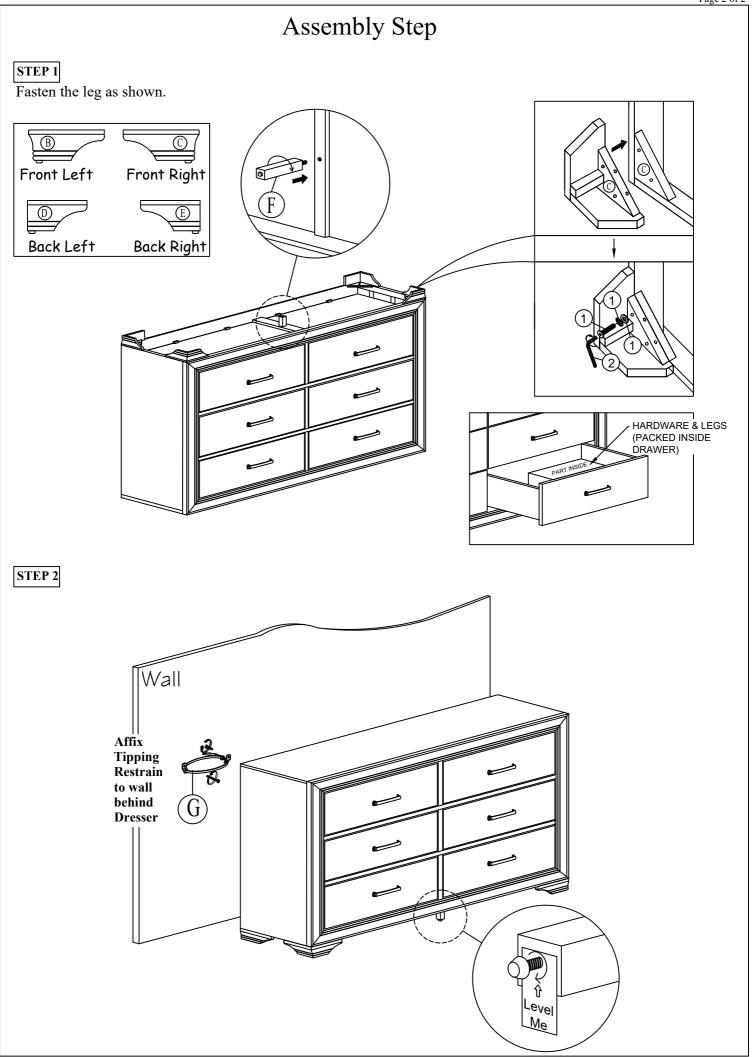

|               | No.                                     | Picture                                                                             | Description                             | Dimension        | Qty   |
|---------------|-----------------------------------------|-------------------------------------------------------------------------------------|-----------------------------------------|------------------|-------|
|               | 1                                       | <b>O100)</b>                                                                        | JCBC (M6) with Spring Washer and Washer | M6 x P1.0 x 40mm | 8 Pcs |
| Hardware List | 2                                       |                                                                                     | Allen Key (M4)                          | 4 x 65mm         | 1 Pc  |
|               | No. Description A Dresser               |                                                                                     |                                         |                  | Qty   |
|               |                                         |                                                                                     |                                         |                  | 1 Pc  |
|               | B Front Left Leg (Packed Inside Drawer) |                                                                                     |                                         | 1 Pc             |       |
| Part List     | C                                       | Front Right Leg (Packed Inside Drawer)                                              |                                         |                  | 1 Pc  |
|               | D                                       | Back Left Le                                                                        |                                         | 1 Pc             |       |
|               | E                                       | E Back Right Leg (Packed Inside Drawer) F Support Leg Center (packed Inside Drawer) |                                         |                  | 1 Pc  |
|               | F                                       |                                                                                     |                                         |                  | 1 Pc  |
|               | G                                       | Tipping Restrain                                                                    |                                         |                  | 1 Pc  |