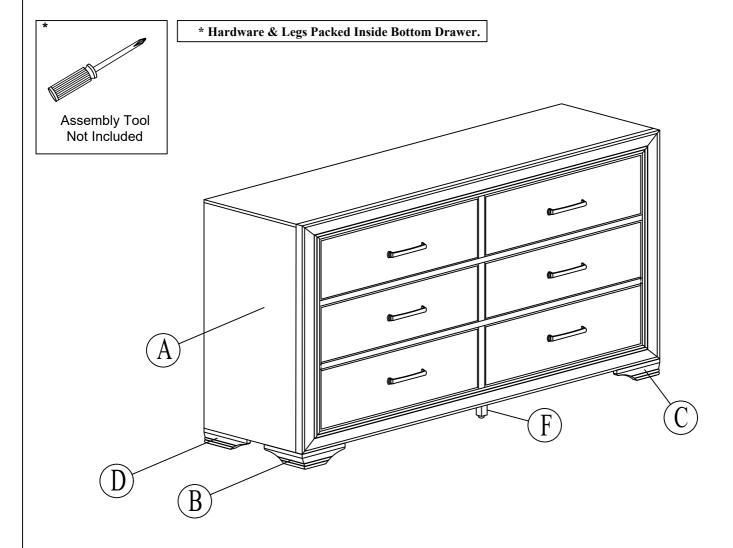

|               | No.                                     | Picture                                     | Description                             | Dimension        | Qty   |
|---------------|-----------------------------------------|---------------------------------------------|-----------------------------------------|------------------|-------|
|               | 1                                       | <b>O100)</b>                                | JCBC (M6) with Spring Washer and Washer | M6 x P1.0 x 40mm | 8 Pcs |
| Hardware List | 2                                       |                                             | Allen Key (M4)                          | 4 x 65mm         | 1 Pc  |
|               | No. Description A Dresser               |                                             |                                         |                  | Qty   |
|               |                                         |                                             |                                         |                  | 1 Pc  |
|               | В                                       | Trong Deta Deg (2 meneu 1115/110 D 1111/11) |                                         |                  | 1 Pc  |
| Part List     | C                                       |                                             |                                         |                  | 1 Pc  |
|               | D                                       | Back Left Le                                |                                         | 1 Pc             |       |
|               | E Back Right Leg (Packed Inside Drawer) |                                             |                                         |                  | 1 Pc  |
|               | F                                       | Support Leg Center (packed Inside Drawer)   |                                         |                  | 1 Pc  |
|               | G                                       | Tipping Restrain                            |                                         |                  | 1 Pc  |