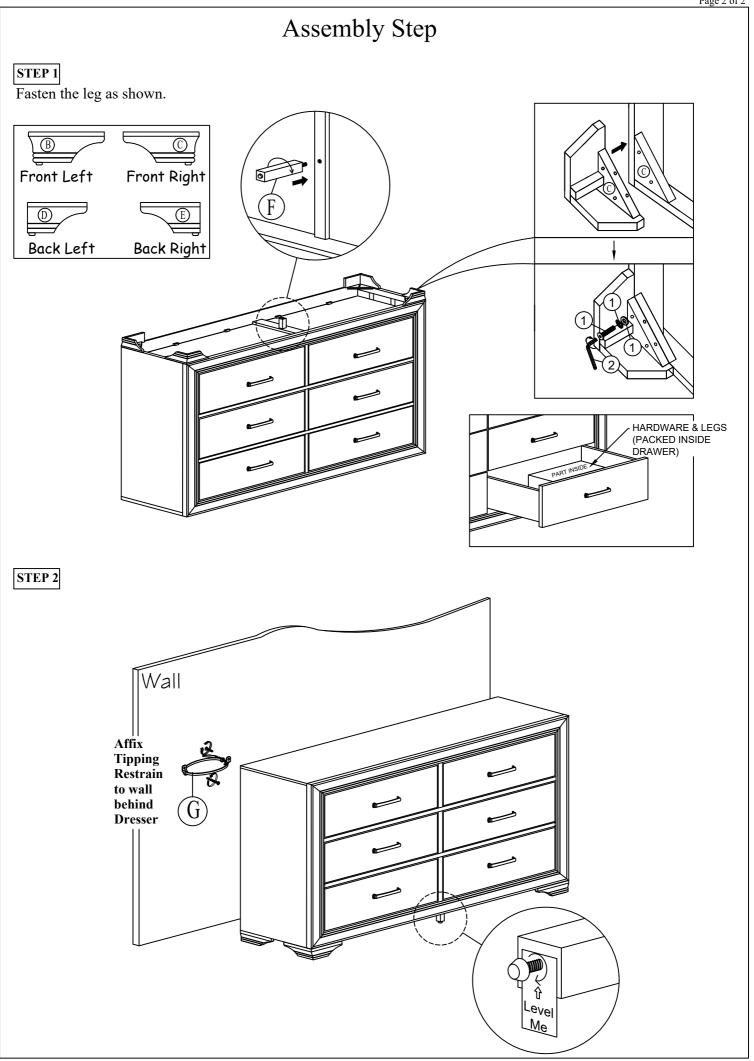

|               | No.                                     | Picture                                     | Description                             | Dimension        | Qty   |
|---------------|-----------------------------------------|---------------------------------------------|-----------------------------------------|------------------|-------|
|               | 1                                       | <b>O100)</b>                                | JCBC (M6) with Spring Washer and Washer | M6 x P1.0 x 40mm | 8 Pcs |
| Hardware List | 2                                       |                                             | Allen Key (M4)                          | 4 x 65mm         | 1 Pc  |
|               | No. Description A Dresser               |                                             |                                         |                  | Qty   |
|               |                                         |                                             |                                         |                  | 1 Pc  |
|               | В                                       | Trong Deta Deg (2 meneu 1115/110 D 1111/11) |                                         |                  | 1 Pc  |
| Part List     | C                                       |                                             |                                         |                  | 1 Pc  |
|               | D                                       | Back Left Le                                |                                         | 1 Pc             |       |
|               | E Back Right Leg (Packed Inside Drawer) |                                             |                                         |                  | 1 Pc  |
|               | F                                       | Support Leg Center (packed Inside Drawer)   |                                         |                  | 1 Pc  |
|               | G                                       | Tipping Restrain                            |                                         |                  | 1 Pc  |