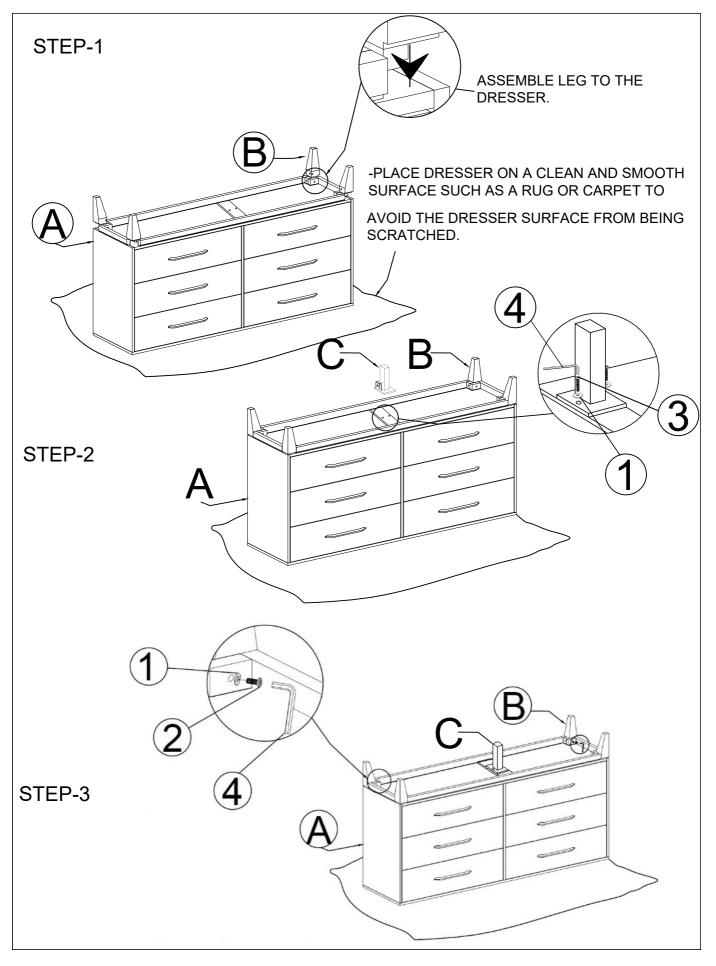

| ASSEMBLY INSTRUCTION                                                                                                                                                                                                                                      |                                     |             |             |                                 |         |
|-----------------------------------------------------------------------------------------------------------------------------------------------------------------------------------------------------------------------------------------------------------|-------------------------------------|-------------|-------------|---------------------------------|---------|
| GBHS                                                                                                                                                                                                                                                      | 1708-11 - 6 DRAWER DRESSER SKU# 331 |             |             |                                 | 3117082 |
| THANK YOU FOR PURCHASING THIS QUALITY PRODUCT. BE SURE TO CHECK ALL PACKING MATERIAL CAREFULLY<br>FOR SMALL PARTS. WHICH MAY HAVE COME LOOSE INSIDE THE CARTON DURING SHIPMENT. IDENTIFY AND COUNT<br>ALL PARTS AND COMPARE WITH THE HARDWARE LIST BELOW. |                                     |             |             |                                 |         |
| HARDWARE LIST                                                                                                                                                                                                                                             | NO                                  | PICTURE     | DESCRIPTION | DIMENSION                       | QTY.    |
|                                                                                                                                                                                                                                                           | 1                                   |             | WASHER      | 6 x 8mm                         | 10 PCS  |
|                                                                                                                                                                                                                                                           | 2                                   |             | ALLEN BOLT  | 6 x 40mm<br>(Thread count - 38) | 8 PCS   |
|                                                                                                                                                                                                                                                           | 3                                   |             | ALLEN BOLT  | 6 x 25mm<br>(Thread count - 23) | 2 PCS   |
|                                                                                                                                                                                                                                                           | 4                                   |             | ALLEN KEY   |                                 | 1 PC    |
| PARTS LIST                                                                                                                                                                                                                                                | NO                                  | DESCRIPTION |             |                                 | QTY.    |
|                                                                                                                                                                                                                                                           | А                                   | DRESSER     |             |                                 | 1 PC    |
|                                                                                                                                                                                                                                                           | В                                   | LEG         |             |                                 | 4 PCS   |
|                                                                                                                                                                                                                                                           | С                                   | SUPPORT LEG |             |                                 | 1 PC    |
| NOTES                                                                                                                                                                                                                                                     |                                     |             |             |                                 |         |
| A                                                                                                                                                                                                                                                         |                                     |             |             |                                 |         |