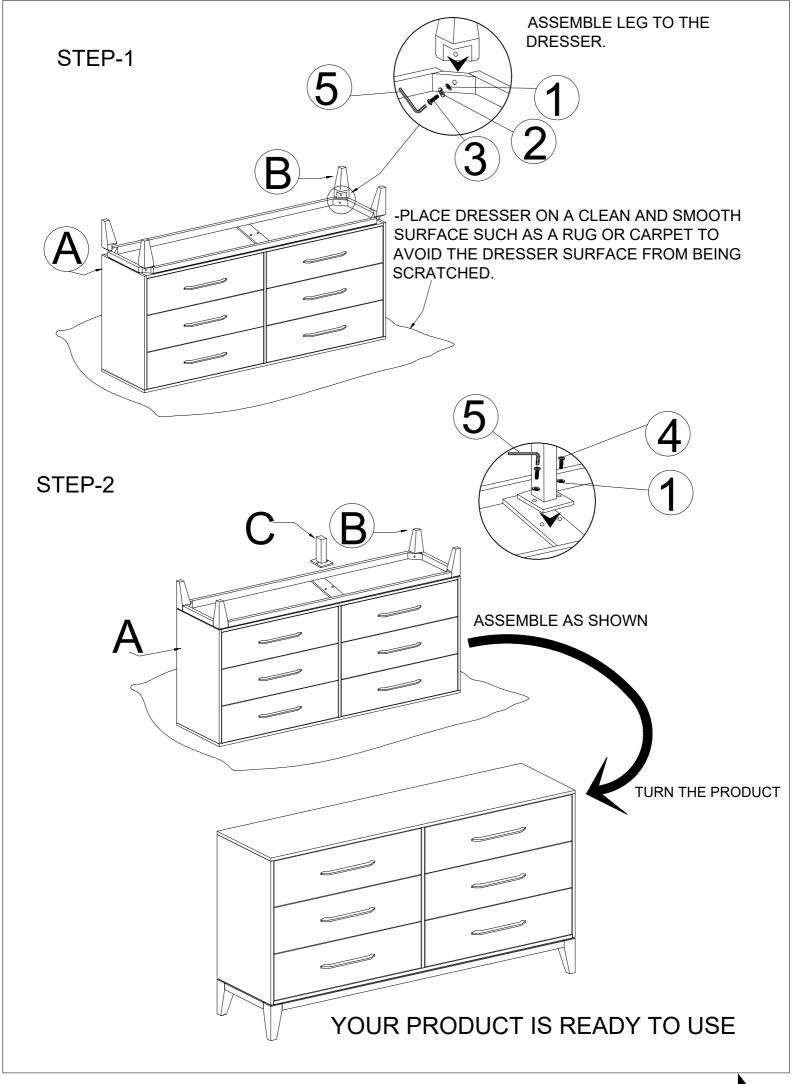

| HARDWARE LIST | NO | PICTURE     | DESCRIPTION   | DIMENSION                       | QTY.  |
|---------------|----|-------------|---------------|---------------------------------|-------|
|               | 1  |             | WASHER        | 20 x 8mm                        | 6 PCS |
|               | 2  |             | SPRING WASHER | 20 x 8mm                        | 4 PCS |
|               | 3  |             | ALLEN BOLT    | 8 x 45mm<br>(Thread count - 32) | 4 PCS |
|               | 4  |             | BOLT          | 8 x 25mm<br>(Thread count - 18) | 2 PCS |
|               | 5  |             | ALLEN KEY     | 5mm                             | 1 PC  |
| PARTS LIST    | NO | DESCRIPTION |               |                                 | QTY.  |
|               | Α  | DRESSER     |               |                                 | 1 PC  |
|               | В  | LEG         |               |                                 | 4 PCS |
|               | С  | SUPPORT LEG |               |                                 | 1 PC  |
| NOTES         |    |             |               |                                 |       |