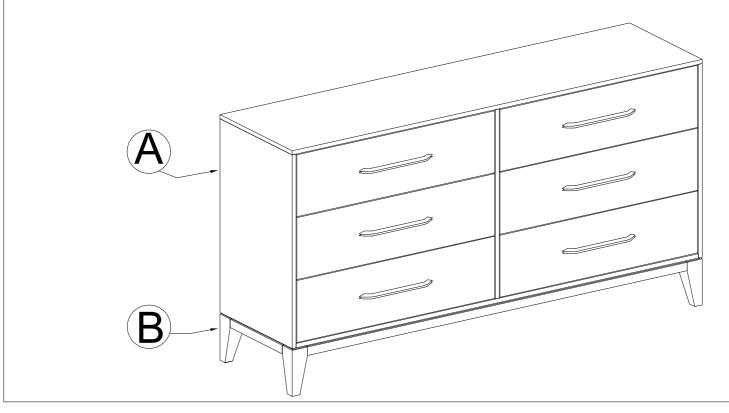

| HARDWARE LIST | NO | PICTURE     | DESCRIPTION   | DIMENSION                       | QTY.  |
|---------------|----|-------------|---------------|---------------------------------|-------|
|               | 1  |             | WASHER        | 20 x 8mm                        | 6 PCS |
|               | 2  |             | SPRING WASHER | 20 x 8mm                        | 4 PCS |
|               | 3  |             | ALLEN BOLT    | 8 x 45mm<br>(Thread count - 32) | 4 PCS |
|               | 4  |             | BOLT          | 8 x 25mm<br>(Thread count - 18) | 2 PCS |
|               | 5  |             | ALLEN KEY     | 5mm                             | 1 PC  |
| PARTS LIST    | NO | DESCRIPTION |               |                                 | QTY.  |
|               | Α  | DRESSER     |               |                                 | 1 PC  |
|               | В  | LEG         |               |                                 | 4 PCS |
|               | С  | SUPPORT LEG |               |                                 | 1 PC  |
| NOTES         |    |             |               |                                 |       |