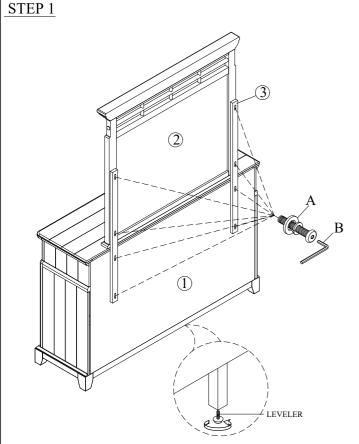

|     | HARDWARE LISTS |                                              |      |  |  |
|-----|----------------|----------------------------------------------|------|--|--|
| NO. | OUTLOOK        | SIZE                                         | Q'TY |  |  |
| A   | 0.000          | JCBC Bolt<br>1/4"*30*1-1/2"                  | 8PCS |  |  |
|     |                | Lock washer<br>1/4"                          | 8PCS |  |  |
|     |                | Flat washer<br>1/4"x19mm*1mm                 | 8PCS |  |  |
| В   |                | Allen key 4mm                                | 1PC  |  |  |
| С   | 9              | Tipping restraint (not included screwdriver) | 1SET |  |  |

|     | PART LISTS |                 |      |  |  |
|-----|------------|-----------------|------|--|--|
| NO. | Sketch     | Description     | Q'TY |  |  |
| 1   |            | DRESSER         | 1PC  |  |  |
| 2   |            | MIRROR          | 1PC  |  |  |
| 3   |            | MIRROR SUPPORTS | 2PCS |  |  |