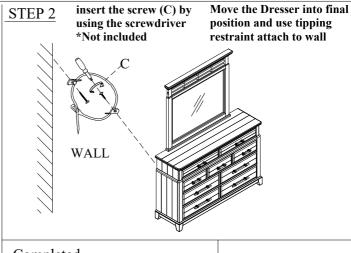

|     | HARDWARE LISTS |                                              |      |  |  |
|-----|----------------|----------------------------------------------|------|--|--|
| NO. | OUTLOOK        | SIZE                                         | Q'TY |  |  |
| A   | 0.000          | JCBC Bolt<br>1/4"*30*1-1/2"                  | 8PCS |  |  |
|     |                | Lock washer<br>1/4"                          | 8PCS |  |  |
|     |                | Flat washer<br>1/4"x19mm*1mm                 | 8PCS |  |  |
| В   |                | Allen key 4mm                                | 1PC  |  |  |
| С   | 9              | Tipping restraint (not included screwdriver) | 1SET |  |  |