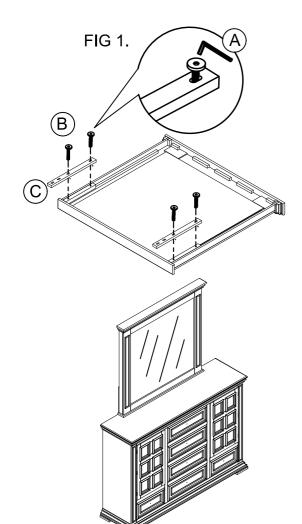

## This product is manufactured by HLLC for

ROOMS TO GO

Step 1.- Place the mirror (face down) on a non scratching surface. With the two wooden supports on place, screw the four bolts (as pictured).

Step 2.- Place the mirror over the dresser, then center and screw the four bolts. Tighten the bolts just with the allen key provided.

| QUANTITY | DESCRIPTION  |   |
|----------|--------------|---|
| 1        | ALLEN SCREW  | 0 |
| 2        | ALLEN KEY    |   |
| 2        | BACK SUPPORT |   |

WARNING:

Only use the allen key to tighten the bolts do not use electrical tools.