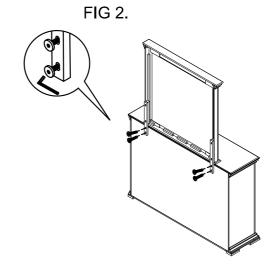

## This product is manufactured by HLLC for

ROOMS TO GO

Step 1.- Place the mirror (face down) on a non scratching surface. With the two wooden supports on place, screw the four bolts (as pictured).

Step 2.- Place the mirror over the dresser, then center and screw the four bolts. Tighten the bolts just with the allen key provided.