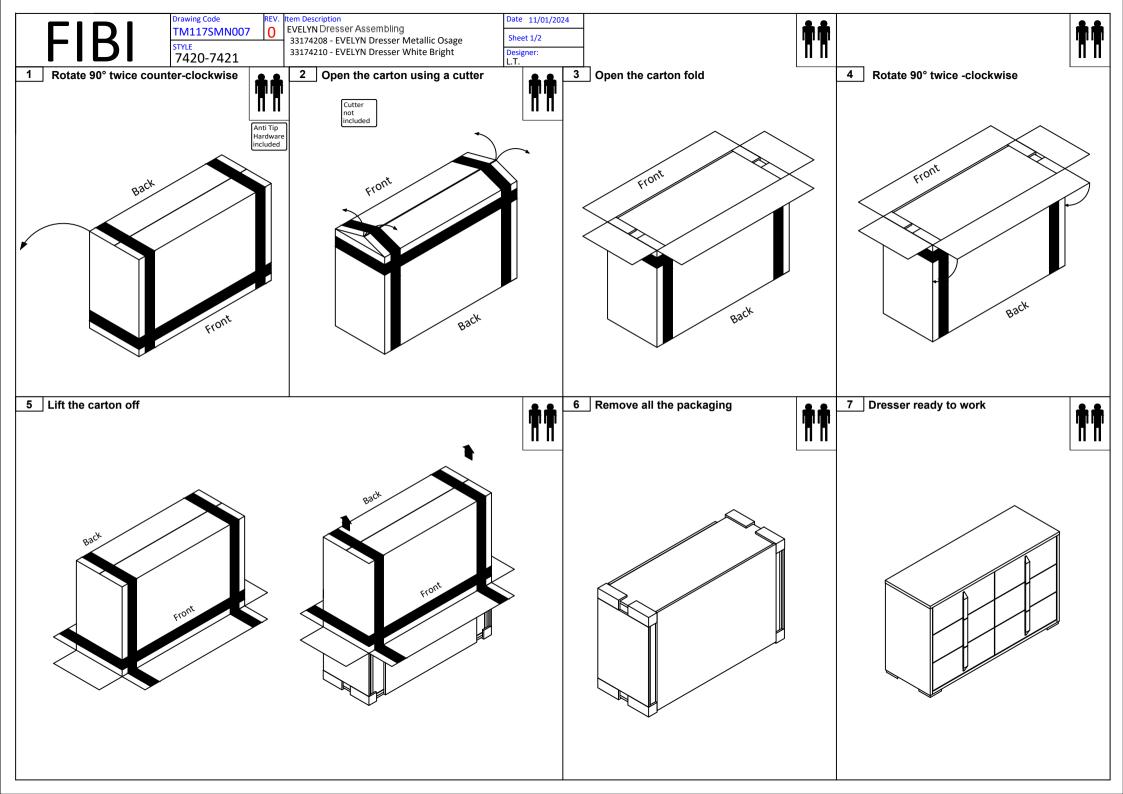

FIBI

Drawing Code TM117SMN007 STYLE 7420-7421

O EVELYN Dresser Assembling
33174208 - EVELYN Dresser Metallic Osage
33174210 - EVELYN Dresser White Bright

Date 11/01/2024 Sheet 2/2

Designer:

Determine desired location of furniture piece. Find wall stud behind furniture piece and position one bracket vertically on the stud approximately 1" below the top of furniture piece. Mark and drill pilot hole in the center of the stud with a 3/32" drill bit. Attach bracket to stud with the two 1 1/4" screws. (Figure 1)

Move furniture piece into its final position, taking care to line up the wall bracket with furniture bracket. Thread the strap through the brackets as shown in the illustrations.