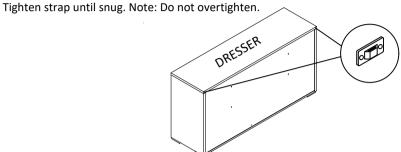

Move furniture piece into its final position, taking care to line up the wall bracket with furniture bracket. Thread the strap through the brackets as shown in the illustrations.