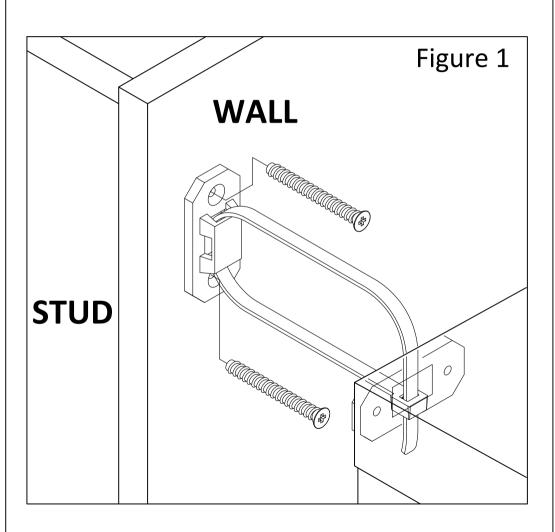

FIBI

Drawing Code TM117SMN007 STYLE 7420-7421

O EVELYN Dresser Assembling
33174208 - EVELYN Dresser Metallic Osage
33174210 - EVELYN Dresser White Bright

Date 11/01/2024 Sheet 2/2

Designer:

Determine desired location of furniture piece. Find wall stud behind furniture piece and position one bracket vertically on the stud approximately 1" below the top of furniture piece. Mark and drill pilot hole in the center of the stud with a 3/32" drill bit. Attach bracket to stud with the two 1 1/4" screws. (Figure 1)

Move furniture piece into its final position, taking care to line up the wall bracket with furniture bracket. Thread the strap through the brackets as shown in the illustrations.