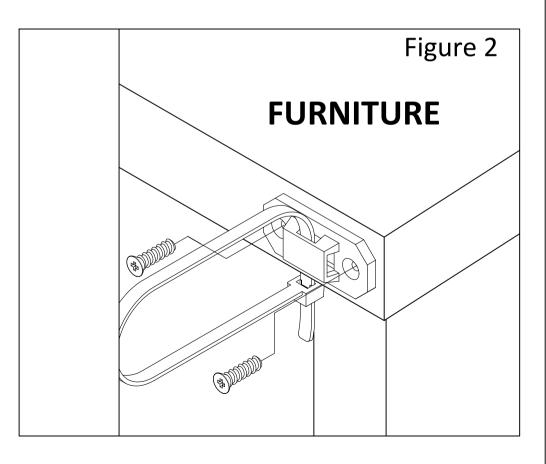

The second bracket will need to be attached horizontally to the top of furniture frame. Temporarily move furniture away from wall and place a bracket near top of frame. Mark and drill holes for screws with a 3/32" drill bit. Attach bracket to furniture piece with the two 3/4" screws. (Figure 2)

Move furniture piece into its final position, taking care to line up the wall bracket with furniture bracket. Thread the strap through the brackets as shown in the illustrations.