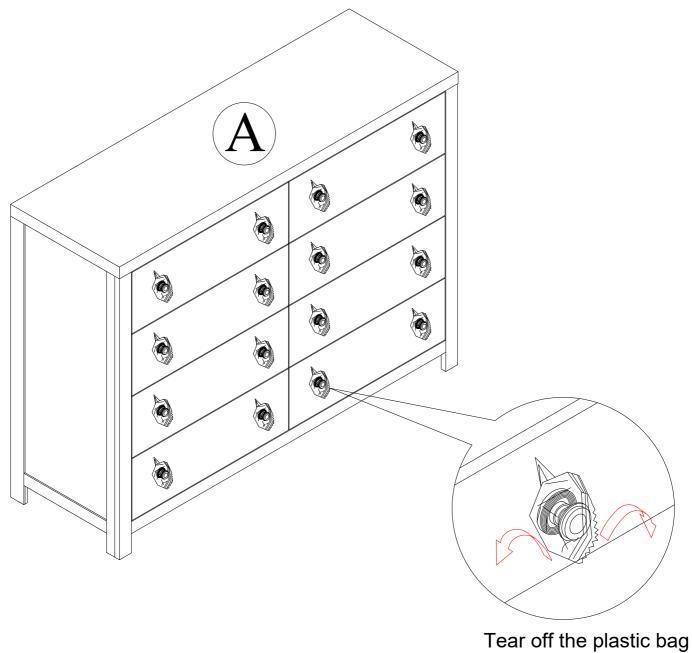

l parts and compare with the hardware list below:

| Parts List | No. | Description | Qty  |
|------------|-----|-------------|------|
|            | A   | Dresser     | 1 Pc |
| Notes:     |     |             |      |



## Serious or fatal crushing injuries can occur from furniture tip-over. To help prevent tip-over :

- \*Place heaviest items in the lowest drawers.
- \*Unless specifically designed to accommodate, do not set TVs or other heavy object on the top of this product.
- \*Never allow children to climb or hang on drawers, doors, or shelves.
- \*Never open more than one drawer at a time.
- \*Do not defeat or remove the drawer interlock system.

Use of tip-over restraints may only reduce, but not eliminate the risk of tip over.

## Assembly step

STEP 1

Tear off the plastic bag



from handle

NOTE: