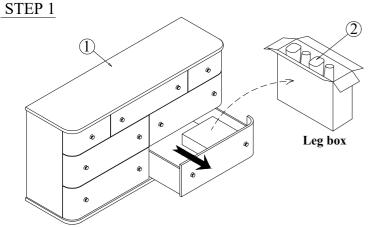

| PART LISTS |        |                    |      |  |
|------------|--------|--------------------|------|--|
| NO.        | Sketch | Description        | Q'TY |  |
| 1          |        | DRESSER            | 1PC  |  |
| 2          | 9      | LEGS               | 4PCS |  |
| 3          | •      | ADJUST LEVELER LEG | 1PC  |  |