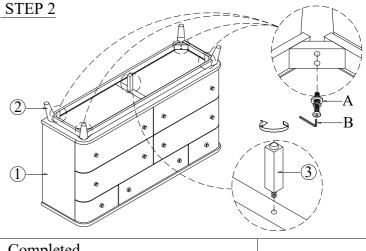

| HARDWARE LISTS |         |                                              |      |  |
|----------------|---------|----------------------------------------------|------|--|
| NO.            | OUTLOOK | SIZE                                         | Q'TY |  |
| A              | 0.000   | JCBC Bolt<br>1/4"*38*2"                      | 8PCS |  |
|                |         | Lock washer 1/4"                             | 8PCS |  |
|                |         | Flat washer<br>1/4"x19mm*1mm                 | 8PCS |  |
| В              |         | Allen key 4mm                                | 1PC  |  |
| С              | 19      | Tipping restraint (not included screwdriver) | 1SET |  |

| PART LISTS |        |                    |      |  |
|------------|--------|--------------------|------|--|
| NO.        | Sketch | Description        | Q'TY |  |
| 1          |        | DRESSER            | 1PC  |  |
| 2          | 9      | LEGS               | 4PCS |  |
| 3          | •      | ADJUST LEVELER LEG | 1PC  |  |