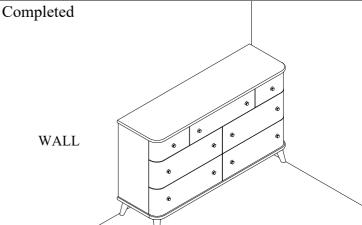

| Q'TY |  |
| A              | 0.000   | JCBC Bolt<br>1/4"*38*2"                      | 8PCS |  |
|                |         | Lock washer 1/4"                             | 8PCS |  |
|                |         | Flat washer<br>1/4"x19mm*1mm                 | 8PCS |  |
| В              |         | Allen key 4mm                                | 1PC  |  |
| С              | 19      | Tipping restraint (not included screwdriver) | 1SET |  |

| PART LISTS |        |                    |      |  |
|------------|--------|--------------------|------|--|
| NO.        | Sketch | Description        | Q'TY |  |
| 1          |        | DRESSER            | 1PC  |  |
| 2          | 9      | LEGS               | 4PCS |  |
| 3          | •      | ADJUST LEVELER LEG | 1PC  |  |









Hardware Pack Location(s):

BFGP 8540-130N DRESSER SKU# 33185403