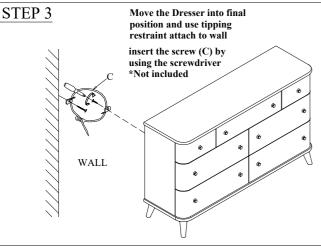

| HARDWARE LISTS |         |                                              |      |  |
|----------------|---------|----------------------------------------------|------|--|
| NO.            | OUTLOOK | SIZE                                         | Q'TY |  |
| A              | 0.000   | JCBC Bolt<br>1/4"*38*2"                      | 8PCS |  |
|                |         | Lock washer 1/4"                             | 8PCS |  |
|                |         | Flat washer<br>1/4"x19mm*1mm                 | 8PCS |  |
| В              |         | Allen key 4mm                                | 1PC  |  |
| С              | 19      | Tipping restraint (not included screwdriver) | 1SET |  |