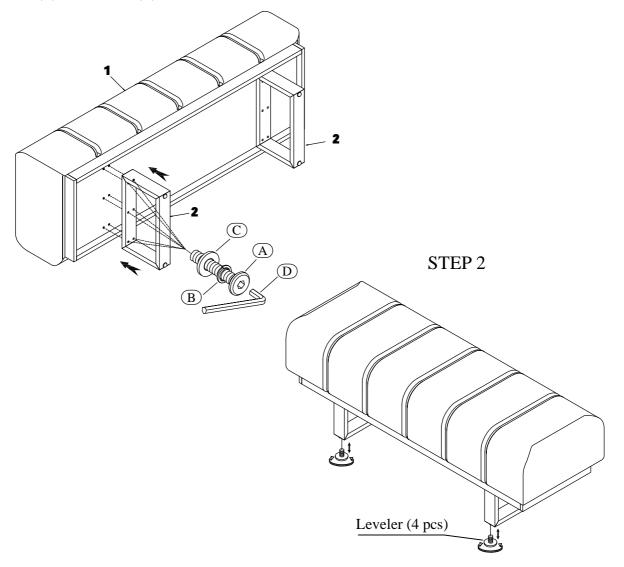

| Code | PARTS LIST : |  |      |
|------|--------------|--|------|
| 1    | Seat Cushion |  | 1Pc  |
| 2    | Metal Legs   |  | 2Pcs |

| Code | HARDWARE LIST OF 3372-132         |   |       |  |
|------|-----------------------------------|---|-------|--|
| A    | Allen Head Bolt Ø1/4"-20 x 1-1/2" | _ | 12Pcs |  |
| В    | Flat Washer Ø1/4" x 16*2mm        |   |       |  |
| С    | Spring Washer Ø1/4"               |   | 12Pcs |  |
| D    | Allen Key 4mm                     |   | 1Pc   |  |

**STEP 1:** Attached the Seat Cushion (1) to the Metal Legs (2). Use the Allen Key (D) To Tighten Flat Washer (B), Lock Washer (C) & Allen Bolt (A).

Hardware Pack Location (S): 3372-132 Bed Bench - SKU# 33233723