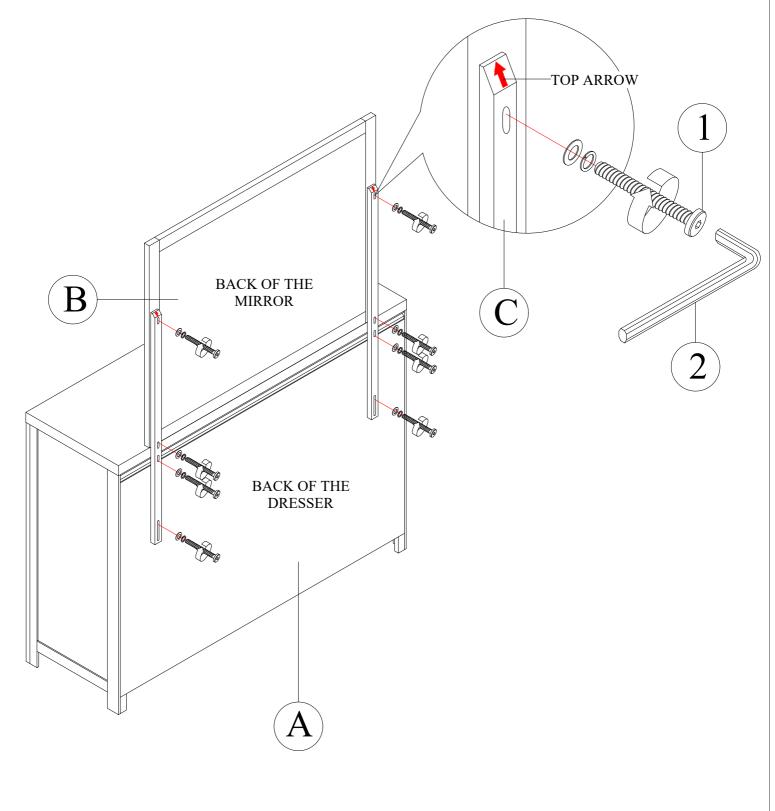

## Assembly step

STEP 1

Assembly mirror and mirror back support to the dresser.

NOTE: