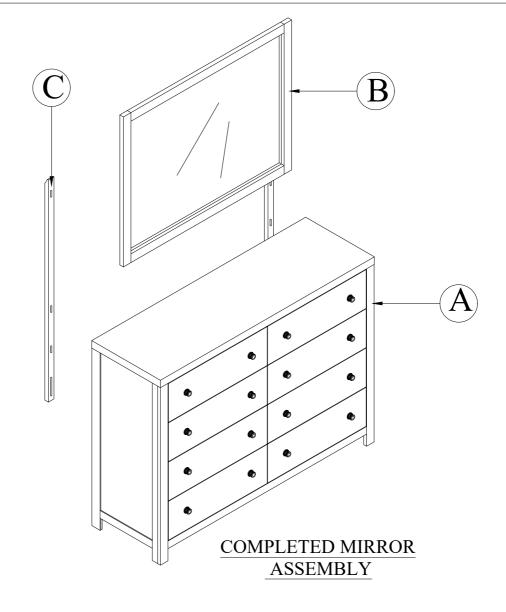

|               | No.                                    | Picture             | Description           | Dimension       | Qty   |
|---------------|----------------------------------------|---------------------|-----------------------|-----------------|-------|
| Hardware List | 1                                      |                     | JCBC (M6) with washer | 6 x P1.0 x 35mm | 8 Pcs |
|               | 2                                      |                     | Allen Wrench (M4)     | 4 x 65mm        | 1 Pc  |
|               | No.                                    | Description         |                       |                 | Qty   |
| Parts List    | A                                      | Dresser             |                       |                 | 1 Pc  |
|               | В                                      | Mirror              |                       |                 | 1 Pc  |
|               | C                                      | Mirror Back Support |                       |                 | 2 Pcs |
| Notes:        | * Mirror Back Support Pack with Mirror |                     |                       |                 |       |

PARTS DETAILS