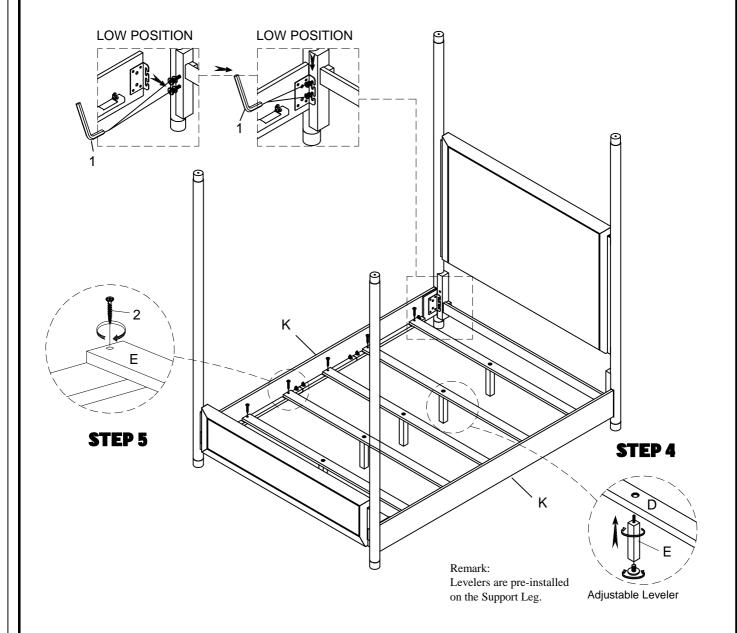

### **STEP 3** OPTION 1: (Use long support leg)

| Code | PARTS LIST OF 3380-152 |  |      |
|------|------------------------|--|------|
| K    | Side Rails             |  | 2Pcs |

| Code | PARTS LIST OF 3380-154 |    |      |
|------|------------------------|----|------|
| L    | Long Canopy            |    | 2Pcs |
| M    | Short Canopy           |    | 2Pcs |
| N    | Metal Cap              | 60 | 4Pcs |