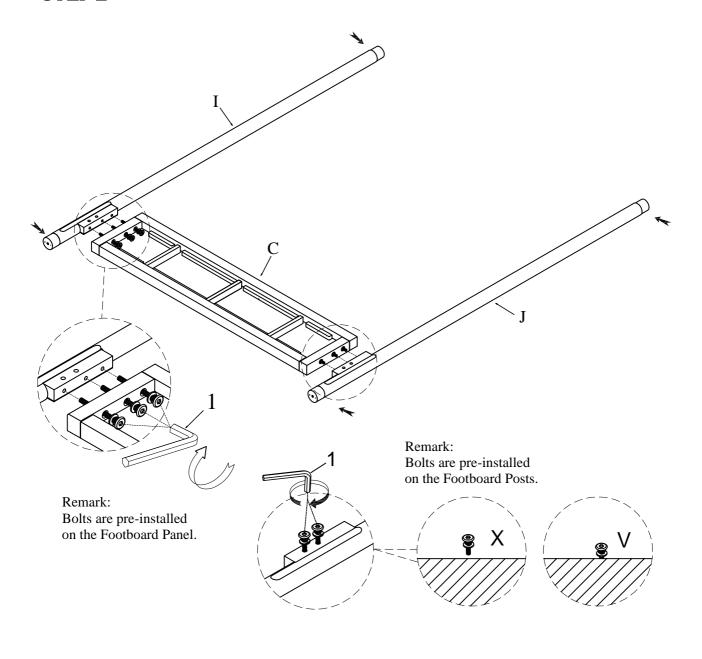

### STEP 2

| Code | PARTS LIST OF 3380-151 |  |     |
|------|------------------------|--|-----|
| G    | Headboard Posts Right  |  | 1Pc |
| Н    | Headboard Posts Left   |  | 1Pc |
| I    | Footboard Posts Right  |  | 1Pc |
| J    | Footboard Posts Left   |  | 1Pc |