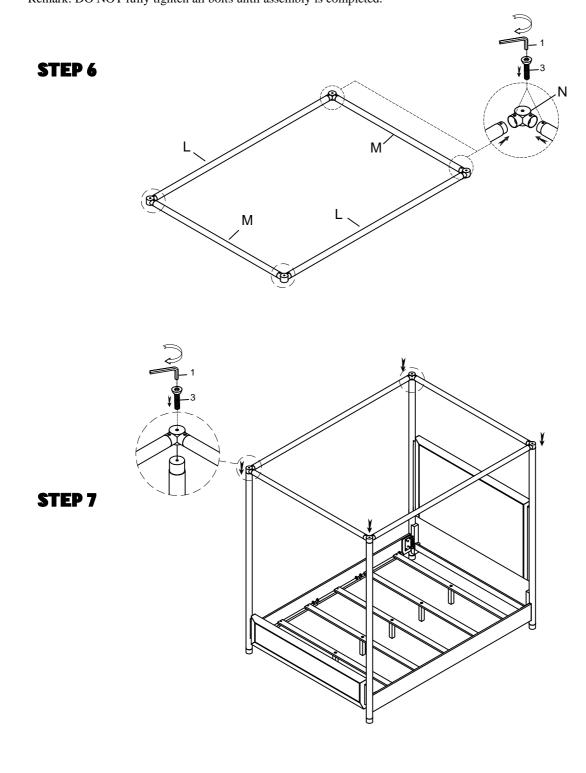

lts until assembly is completed.

**STEP 3** OPTION 2: Rotate the side rail 180 degrees to use Option 2 (Use long support leg and short support leg)



### **ASSEMBLY INSTRUCTION**

 PULA:
 3380-150
 Queen Panel Headboard /Footboard
 SKU: 33333802

 PULA:
 3380-151
 Queen/King Posts
 SKU: 33033806

 PULA:
 3380-152
 Queen/King Canopy Rails
 SKU: 33933804

 PULA:
 3380-154
 Queen Canopy
 SKU: 33733800

### This product is manufactured by PULA for Rooms To Go

\*\*\* Caution: Please read all instructions carefully before starting the assembly process. These parts are cumbersome and heavy Therefore, two people are recommended in order to prevent personal injury and ensure the parts are not damaged during the assembly \*\*\* Remark: DO NOT fully tighten all bolts until assembly is completed.