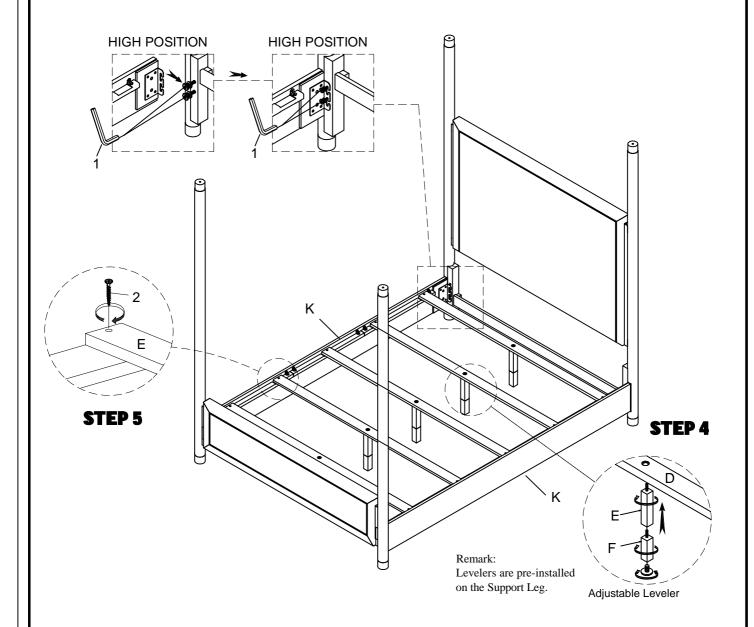

**STEP 3** OPTION 2: Rotate the side rail 180 degrees to use Option 2 (Use long support leg and short support leg)

| Code | PARTS LIST OF 3380-152 |  |      |
|------|------------------------|--|------|
| K    | Side Rails             |  | 2Pcs |

| Code | PARTS LIST OF 3380-154 |    |      |
|------|------------------------|----|------|
| L    | Long Canopy            |    | 2Pcs |
| M    | Short Canopy           |    | 2Pcs |
| N    | Metal Cap              | 60 | 4Pcs |