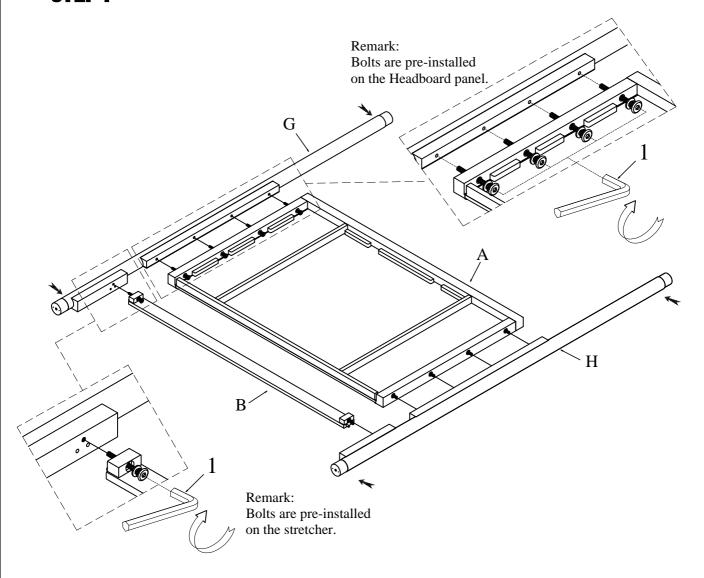

### STEP 1

| Code | PARTS LIST OF 3380-150 |          |      |
|------|------------------------|----------|------|
| A    | Headboard Panel        |          | 1Pc  |
| В    | Headboard Bottom Rail  |          | 1Pc  |
| С    | Footboard Panel        |          | 1Pc  |
| D    | Slats                  |          | 5Pcs |
| Е    | Long Support Leg       | -        | 5Pcs |
| F    | Short Support Leg      | <b>—</b> | 5Pcs |

| Code | PARTS LIST OF 3380-151 |  |     |
|------|------------------------|--|-----|
| G    | Headboard Posts Right  |  | 1Pc |
| Н    | Headboard Posts Left   |  | 1Pc |
| I    | Footboard Posts Right  |  | 1Pc |
| J    | Footboard Posts Left   |  | 1Pc |