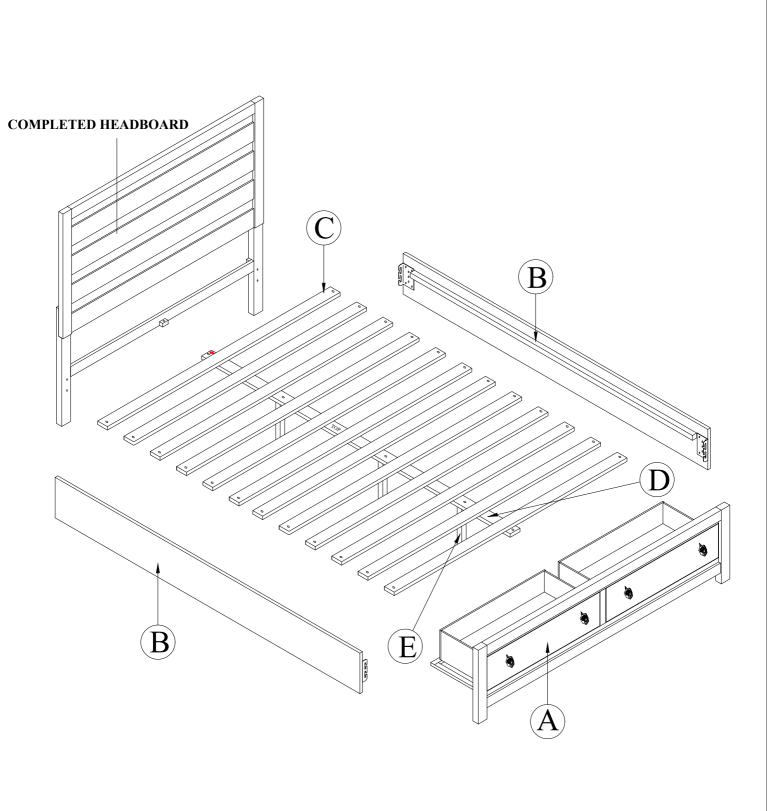

|               | No.                                            | Picture             | Description           | Dimension        | Qty    |
|---------------|------------------------------------------------|---------------------|-----------------------|------------------|--------|
| Hardware List | 1                                              |                     | JCBB (M8) with washer | 8 x P1.25 x 20mm | 8 Pcs  |
|               | 2                                              |                     | JCBB (M8) with washer | 8 x P1.25 x 40mm | 2 Pcs  |
|               | 3                                              | <b>#</b>            | C.S.K Screw (M4)      | 4 x 32mm         | 24 Pcs |
|               | 4                                              |                     | Allen Wrench (M5)     | 5 x 65mm         | 1 Pc   |
|               | 5                                              |                     | Screw Driver (*)      |                  | 1 Pc   |
|               | No.                                            | Description         |                       |                  | Qty    |
| Parts List    | A                                              | Footboard Storage   |                       |                  | 1 Pc   |
|               | В                                              | Side Rail           |                       |                  | 2 Pcs  |
|               | C                                              | Wooden Slat         |                       |                  | 12 Pcs |
|               | D                                              | Center Rail         |                       |                  | 1 Pc   |
|               | Е                                              | Wooden Slat Support |                       |                  | 3 Pcs  |
| Notes:        | (*) The manufacturer does NOT provided Item 5. |                     |                       |                  |        |

## PARTS DETAILS

NOTE :