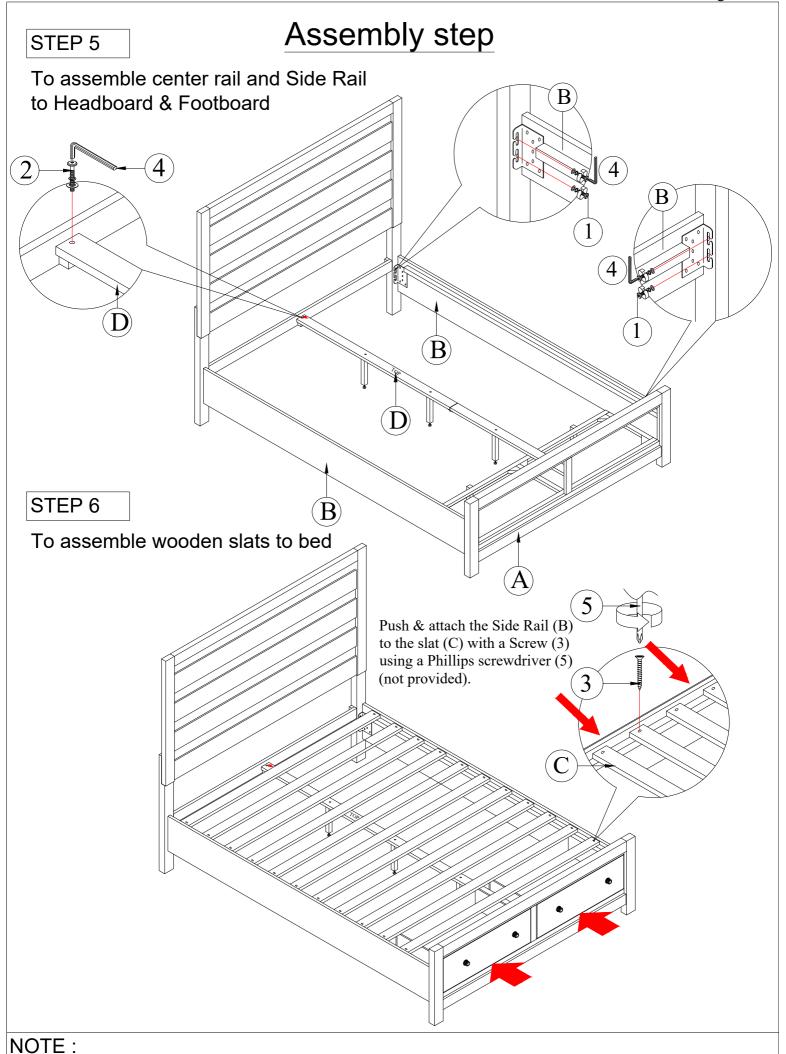

## Assembly step

Flip up the center rail as shown

STEP 2

To assemble wooden slat support to center rail

Tear off plastic bag from handle

STEP 4

NOTE: