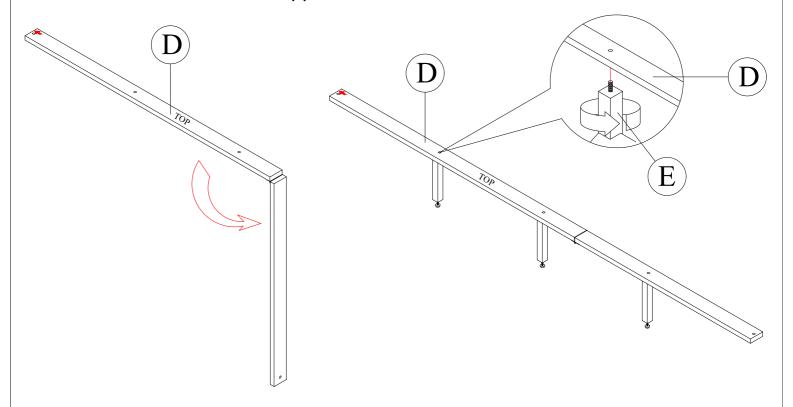

## Assembly step

Flip up the center rail as shown

STEP 2

To assemble wooden slat support to center rail

Tear off plastic bag from handle

STEP 4

NOTE: