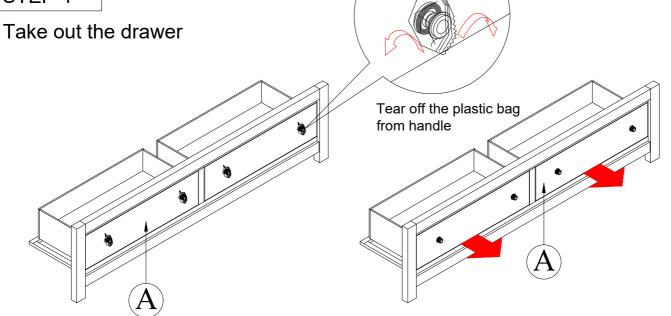

## STEP 1

## Assembly step

Flip up the center rail as shown

STEP 2

To assemble wooden slat support to center rail

Tear off plastic bag from handle

STEP 4

NOTE: