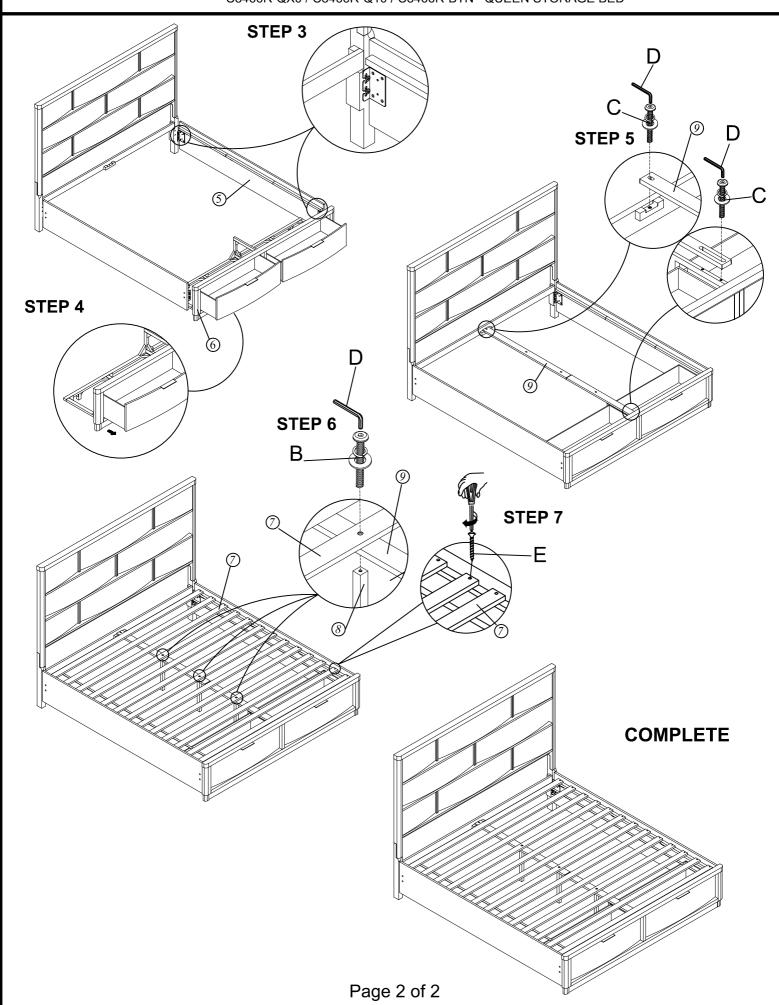

| HARDWARE LISTS                  |           |                                  |       |
|---------------------------------|-----------|----------------------------------|-------|
| No.                             | OUTLOOK   | SIZE                             | Q'TY  |
| Α                               | 90000     | JCBC bolt<br>Ø5/16"X18X1-3/4"    | 8PCS  |
|                                 |           | Lock Washer<br>Ø5/16"x1.5mm      | 8PCS  |
|                                 |           | Flat Washer<br>Ø5/16"X19mmX1.5mm | 8PCS  |
| В                               | 9.000     | JCBC bolt<br>Ø1/4"X20X2"         | 3PCS  |
|                                 |           | Lock Washer<br>Ø1/4"x1.5mm       | 3PCS  |
|                                 |           | Flat Washer<br>Ø1/4"X19mmX1.5mm  | 3PCS  |
| С                               | 9.00      | JCBC bolt<br>Ø1/4"X20X1"         | 2PCS  |
|                                 |           | Lock Washer<br>⊘1/4"x1.5mm       | 2PCS  |
|                                 |           | Flat Washer<br>∅1/4"X19mmX1.5mm  | 2PCS  |
| D                               |           | Allen Key                        | 1PC   |
| Е                               | <b>()</b> | Wood Screw<br>#4 x 1-1/4"L       | 26PCS |
| The screwdriver is not included |           |                                  |       |