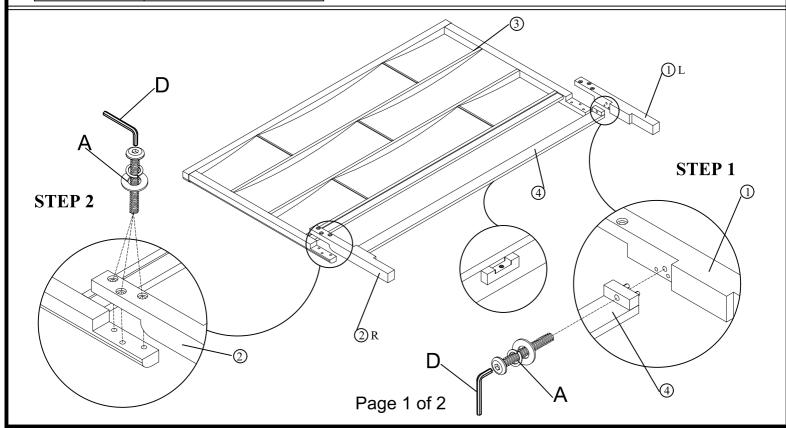

| HARDWARE LISTS                  |           |                                  |       |
|---------------------------------|-----------|----------------------------------|-------|
| No.                             | OUTLOOK   | SIZE                             | Q'TY  |
| Α                               | 90000     | JCBC bolt<br>Ø5/16"X18X1-3/4"    | 8PCS  |
|                                 |           | Lock Washer<br>Ø5/16"x1.5mm      | 8PCS  |
|                                 |           | Flat Washer<br>Ø5/16"X19mmX1.5mm | 8PCS  |
| В                               | 9.000     | JCBC bolt<br>Ø1/4"X20X2"         | 3PCS  |
|                                 |           | Lock Washer<br>Ø1/4"x1.5mm       | 3PCS  |
|                                 |           | Flat Washer<br>Ø1/4"X19mmX1.5mm  | 3PCS  |
| С                               | 9.00      | JCBC bolt<br>Ø1/4"X20X1"         | 2PCS  |
|                                 |           | Lock Washer<br>⊘1/4"x1.5mm       | 2PCS  |
|                                 |           | Flat Washer<br>∅1/4"X19mmX1.5mm  | 2PCS  |
| D                               |           | Allen Key                        | 1PC   |
| Е                               | <b>()</b> | Wood Screw<br>#4 x 1-1/4"L       | 26PCS |
| The screwdriver is not included |           |                                  |       |