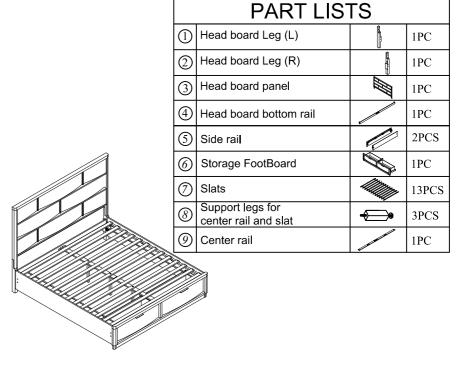

| HARDWARE LISTS                  |           |                                  |       |
|---------------------------------|-----------|----------------------------------|-------|
| No.                             | OUTLOOK   | SIZE                             | Q'TY  |
| Α                               | 90000     | JCBC bolt<br>Ø5/16"X18X1-3/4"    | 8PCS  |
|                                 |           | Lock Washer<br>Ø5/16"x1.5mm      | 8PCS  |
|                                 |           | Flat Washer<br>Ø5/16"X19mmX1.5mm | 8PCS  |
| В                               | 9.000     | JCBC bolt<br>Ø1/4"X20X2"         | 3PCS  |
|                                 |           | Lock Washer<br>Ø1/4"x1.5mm       | 3PCS  |
|                                 |           | Flat Washer<br>Ø1/4"X19mmX1.5mm  | 3PCS  |
| С                               | 9.00      | JCBC bolt<br>Ø1/4"X20X1"         | 2PCS  |
|                                 |           | Lock Washer<br>⊘1/4"x1.5mm       | 2PCS  |
|                                 |           | Flat Washer<br>∅1/4"X19mmX1.5mm  | 2PCS  |
| D                               |           | Allen Key                        | 1PC   |
| Е                               | <b>()</b> | Wood Screw<br>#4 x 1-1/4"L       | 26PCS |
| The screwdriver is not included |           |                                  |       |