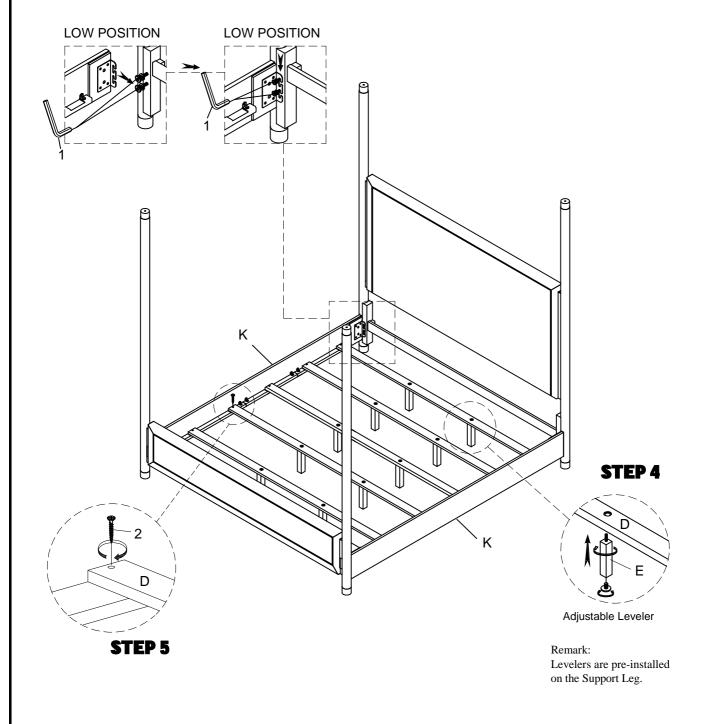

re not damaged during the assembly
\*\*\* Remark: DO NOT fully tighten all bolts until assembly is completed.



### **ASSEMBLY INSTRUCTION**

 PULA: 3380-160 King Panel Headboard /Footboard
 SKU: 33433804

 PULA: 3380-151 Queen/King Posts
 SKU: 33033806

 PULA: 3380-152 Queen/King Canopy Rails
 SKU: 33933804

 PULA: 3380-164 King Canopy
 SKU: 33833802

#### This product is manufactured by PULA for Rooms To Go

\*\*\* Caution: Please read all instructions carefully before starting the assembly process. These parts are cumbersome and heavy Therefore, two people are recommended in order to prevent personal injury and ensure the parts are not damaged during the assembly \*\*\* Remark: DO NOT fully tighten all bolts until assembly is completed.

## **STEP 3** OPTION 1: (Use long support leg)



### **ASSEMBLY INSTRUCTION**

 PULA: 3380-160 King Panel Headboard /Footboard
 SKU: 33433804

 PULA: 3380-151 Queen/King Posts
 SKU: 33033806

 PULA: 3380-152 Queen/King Canopy Rails
 SKU: 33933804

 PULA: 3380-164 King Canopy
 SKU: 33833802

### This product is manufactured by PULA for Rooms To Go

\*\*\* Caution: Please read all instructions carefully before starting the assembly process. These parts are cumbersome and heavy Therefore, two people are recommended in order to prevent personal injury and ensure the parts are not damaged during the assembly \*\*\* Remark: DO NOT fully tighten all bolts until assembly is completed.

**STEP 3** OPTION 2: Rotate the side rail 180 degrees to use Option 2 (Use long support leg and short support leg)



## **ASSEMBLY INSTRUCTION**

 PULA: 3380-1