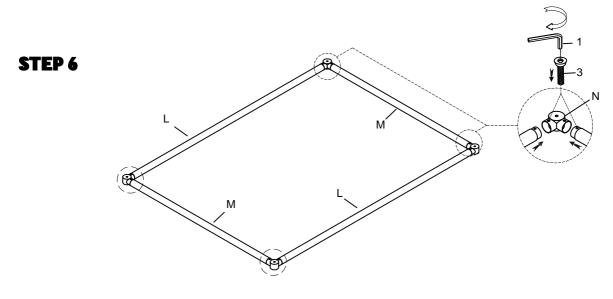

| Code | HARDWARE LIST OF 3380-164 SKU:33833802   |  |       |
|------|------------------------------------------|--|-------|
| 1    | 4mm Allen Key                            |  | 1Pc   |
| 3    | Ø1/4" x 20 x <b>3/4"</b> Allen Head Bolt |  | 12Pcs |