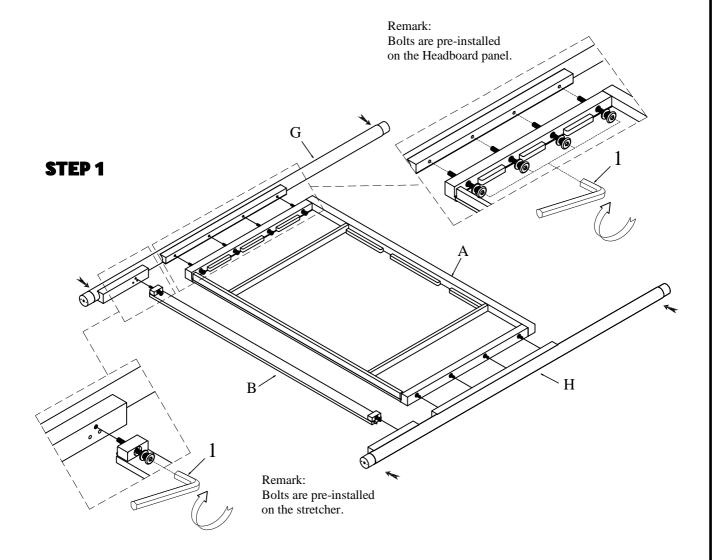

| Code | PARTS LIST OF 3380-160 |          |       |
|------|------------------------|----------|-------|
| A    | Headboard Panel        |          | 1Pc   |
| В    | Headboard Bottom Rail  |          | 1Pc   |
| С    | Footboard Panel        |          | 1Pc   |
| D    | Slats                  |          | 5Pcs  |
| Е    | Long Support Leg       | -        | 10Pcs |
| F    | Short Support Leg      | <b>←</b> | 10Pcs |

| Code                         | HARDWARE LISTOF 3380-160 SKU:33433804 |                     |  | 133804 |
|------------------------------|---------------------------------------|---------------------|--|--------|
| 1                            |                                       | 4mm Allen Key 1Pc   |  | 1Pc    |
| 2                            | <b>⊕</b>                              | #8 x 1" Wood Screw  |  | 10Pcs  |
| Tool Required (not provided) |                                       |                     |  |        |
|                              |                                       | Phillip Screwdriver |  |        |

| Code | PARTS LIST OF 3380-151 |  |     |
|------|------------------------|--|-----|
| G    | Headboard Posts Right  |  | 1Pc |
| Н    | Headboard Posts Left   |  | 1Pc |
| I    | Footboard Posts Right  |  | 1Pc |
| J    | Footboard Posts Left   |  | 1Pc |