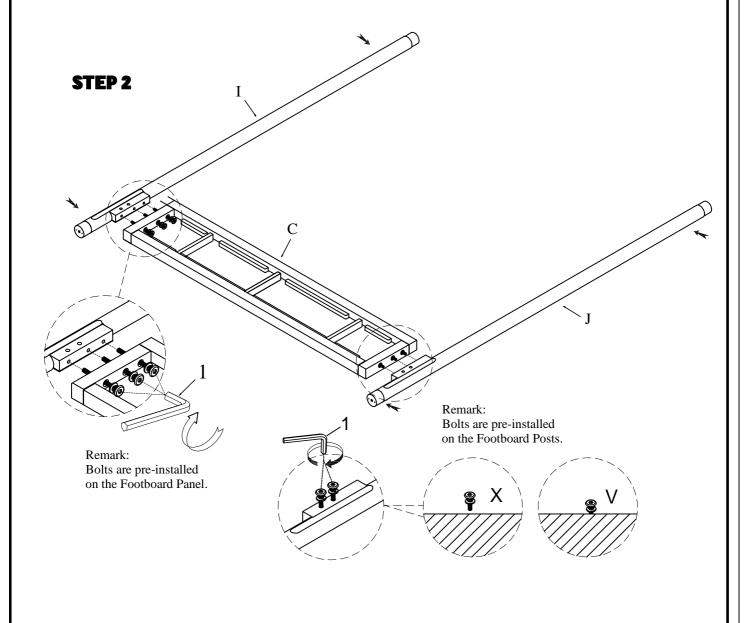

| Code | PARTS LIST OF 3380-151 |  |     |
|------|------------------------|--|-----|
| G    | Headboard Posts Right  |  | 1Pc |
| Н    | Headboard Posts Left   |  | 1Pc |
| I    | Footboard Posts Right  |  | 1Pc |
| J    | Footboard Posts Left   |  | 1Pc |

| Code | PARTS LIST OF 3380-152 |  |      |
|------|------------------------|--|------|
| K    | Side Rails             |  | 2Pcs |

| Code | PARTS LIST OF 3380-164 |    |      |
|------|------------------------|----|------|
| L    | Long Canopy            |    | 2Pcs |
| M    | Short Canopy           |    | 2Pcs |
| N    | Metal Cap              | 60 | 4Pcs |