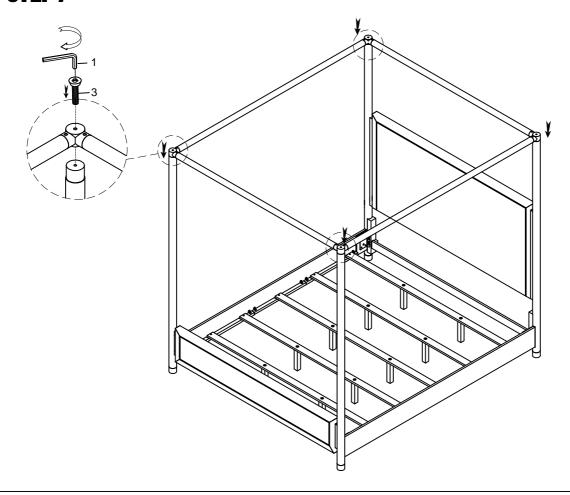

ntil assembly is completed.

**STEP 3** OPTION 2: Rotate the side rail 180 degrees to use Option 2 (Use long support leg and short support leg)



## **ASSEMBLY INSTRUCTION**

 PULA: 3380-160 King Panel Headboard /Footboard
 SKU: 33433804

 PULA: 3380-151 Queen/King Posts
 SKU: 33033806

 PULA: 3380-152 Queen/King Canopy Rails
 SKU: 33933804

 PULA: 3380-164 King Canopy
 SKU: 33833802

#### This product is manufactured by PULA for Rooms To Go

\*\*\* Caution: Please read all instructions carefully before starting the assembly process. These parts are cumbersome and heavy Therefore, two people are recommended in order to prevent personal injury and ensure the parts are not damaged during the assembly \*\*\* Remark: DO NOT fully tighten all bolts until assembly is completed.



#### STEP 7