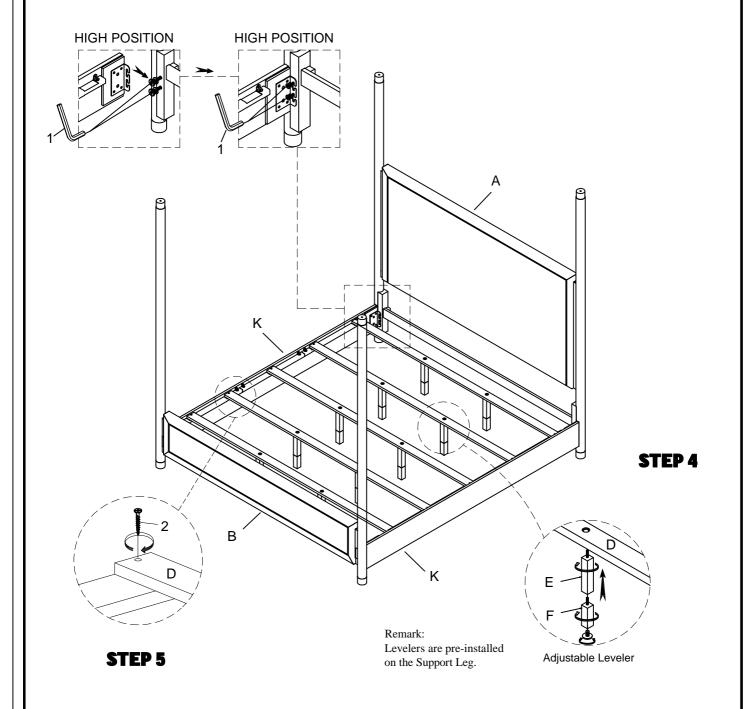

**STEP 3** OPTION 2: Rotate the side rail 180 degrees to use Option 2 (Use long support leg and short support leg)