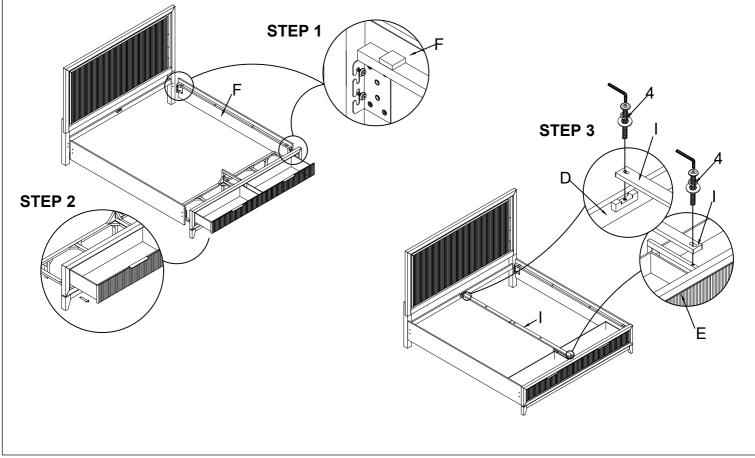

| NO. |   | Parts List                                                  | Q' TY |
|-----|---|-------------------------------------------------------------|-------|
| А   |   | Headboard                                                   | 1     |
| Е   |   | Storage Footboard                                           | 1     |
| F   | Ŵ | Side rails                                                  | 2     |
| G   |   | Slats                                                       | 1     |
| н   |   | Support legs for<br>center rail and slat<br>647 x 28 x 28mm | 3     |
| I   |   | Center rail                                                 | 1     |

| NO. |             | Hardware List                   | Q' TY |  |
|-----|-------------|---------------------------------|-------|--|
| 2   | ()))))))))) | #4 x 1-1/4"L Wood screw         | 26    |  |
| 3   | 0000        | Ø1/4" x 20 x 2"L Allen Bolt     | 3     |  |
|     |             | Ø1/4" x 1.5mm Spring washer     | 3     |  |
|     |             | Ø1/4" x Ø19 x 1.5mm Flat washer | 3     |  |
| 4   | 0000        | Ø1/4" x 20 x 1"L Allen Bolt     | 2     |  |
|     |             | Ø1/4" x 1.5mm Spring washer     | 2     |  |
|     |             | Ø1/4" x Ø19 x 1.5mm Flat washer | 2     |  |
|     |             | The screwdriver is not included |       |  |