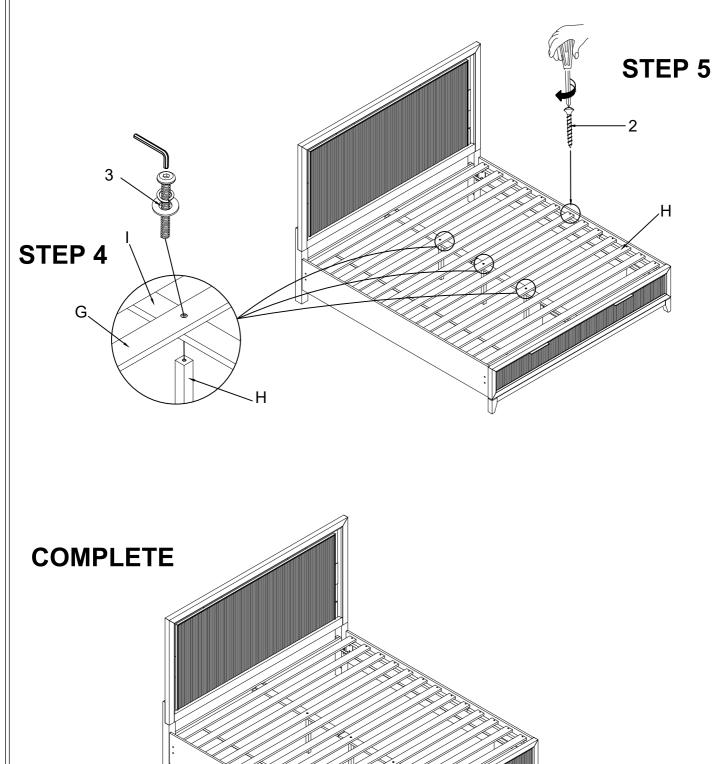

| NO. |   | Parts List                                                  | Q' TY |
|-----|---|-------------------------------------------------------------|-------|
| А   |   | Headboard                                                   | 1     |
| Е   |   | Storage Footboard                                           | 1     |
| F   | Ŵ | Side rails                                                  | 2     |
| G   |   | Slats                                                       | 1     |
| н   |   | Support legs for<br>center rail and slat<br>647 x 28 x 28mm | 3     |
| I   |   | Center rail                                                 | 1     |

| NO. |             | Hardware List                   | Q' TY |  |
|-----|-------------|---------------------------------|-------|--|
| 2   | ()))))))))) | #4 x 1-1/4"L Wood screw         | 26    |  |
| 3   | 0000        | Ø1/4" x 20 x 2"L Allen Bolt     | 3     |  |
|     |             | Ø1/4" x 1.5mm Spring washer     | 3     |  |
|     |             | Ø1/4" x Ø19 x 1.5mm Flat washer | 3     |  |
| 4   | 0000        | Ø1/4" x 20 x 1"L Allen Bolt     | 2     |  |
|     |             | Ø1/4" x 1.5mm Spring washer     | 2     |  |
|     |             | Ø1/4" x Ø19 x 1.5mm Flat washer | 2     |  |
|     |             | The screwdriver is not included |       |  |

Assembly completed MADE IN VIET NAM