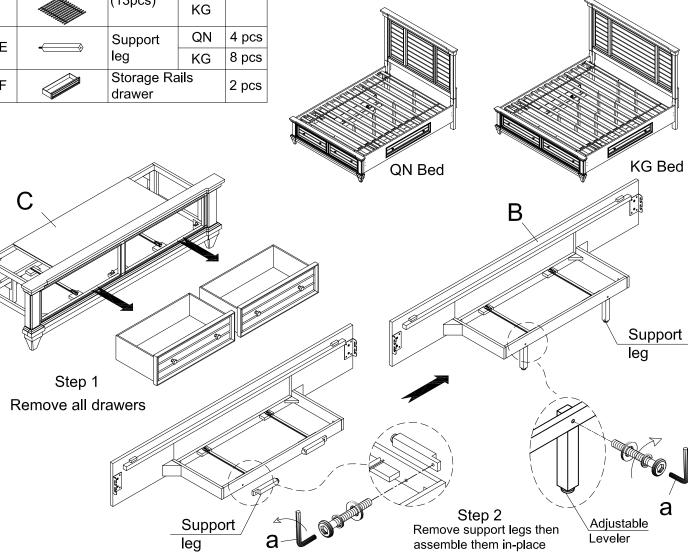

| Part list |          |                                |      |       |  |
|-----------|----------|--------------------------------|------|-------|--|
| NO.       | SKETCH   | DESCRIP <sup>*</sup>           | Q'TY |       |  |
| Α         |          | Headboard                      |      | 1 pc  |  |
| В         |          | QN 5/0-KG 6/6<br>Storage Rails |      | 2 pcs |  |
| С         |          | Storage Footboard              |      | 1 pc  |  |
| D         |          | Slat roll<br>(13pcs)           | QN   | 1 set |  |
|           |          |                                | KG   |       |  |
| Е         | <b>-</b> | Support<br>leg                 | QN   | 4 pcs |  |
|           |          |                                | KG   | 8 pcs |  |
| F         |          | Storage Rails<br>drawer        |      | 2 pcs |  |

Thank you for purchasing this quality product. Be sure to check all packing materials carefully for small parts which may have come loose inside the carton during shipment. Identify and count all parts and compare with the parts list below.

\*\*Assemble the product on a flat, soft surface such as a carpet or cloth to prevent scratching the finish. Read all instruction and study the drawings carefully before starting the assembly process.