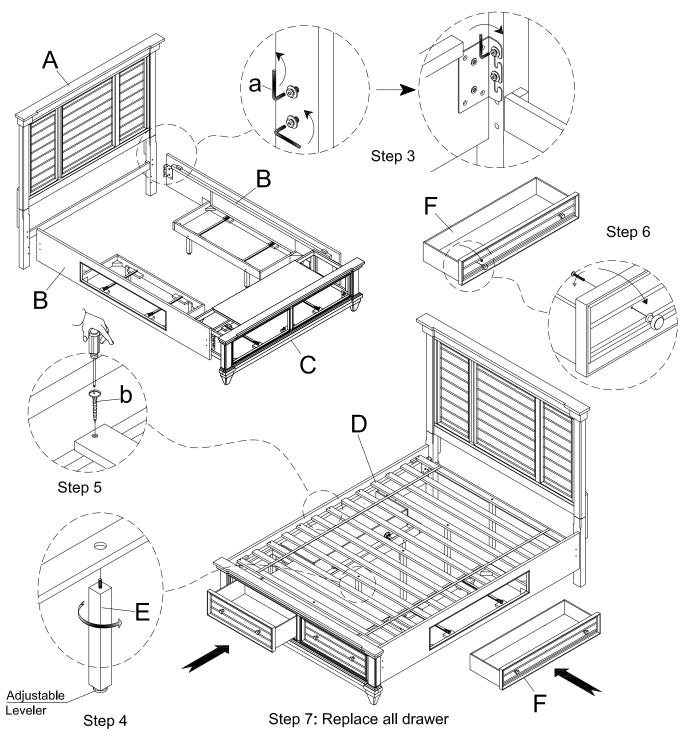

| Part list |          |                                |      |       |  |
|-----------|----------|--------------------------------|------|-------|--|
| NO.       | SKETCH   | DESCRIP <sup>*</sup>           | Q'TY |       |  |
| Α         |          | Headboard                      |      | 1 pc  |  |
| В         |          | QN 5/0-KG 6/6<br>Storage Rails |      | 2 pcs |  |
| С         |          | Storage Footboard              |      | 1 pc  |  |
| D         |          | Slat roll<br>(13pcs)           | QN   | 1 set |  |
|           |          |                                | KG   |       |  |
| Е         | <b>-</b> | Support<br>leg                 | QN   | 4 pcs |  |
|           |          |                                | KG   | 8 pcs |  |
| F         |          | Storage Rails<br>drawer        |      | 2 pcs |  |

| NO. | SKETCH | DESCRIPTION |  | Q'TY      |      |
|-----|--------|-------------|--|-----------|------|
| а   |        | 4 mm        |  | Allen key | 1 pc |

Hardware list (Enclosed in Storage Footboard)

| NO. | SKETCH     | DESCRIPTION |  | Q'TY  |       |
|-----|------------|-------------|--|-------|-------|
| b   | ~ccccca(-) | #8x1"       |  | Screw | 14 pc |

Cleaning Instruction: Clean finished parts with a mild dishwashing liquid and water solution on a damp cloth. Polish the finish with soft cloth and an industry recognized furniture polish.

\*\*Assemble the product on a flat, soft surface such as a carpet or cloth to prevent scratching the finish. Read all instruction and study the drawings carefully before starting the assembly process.