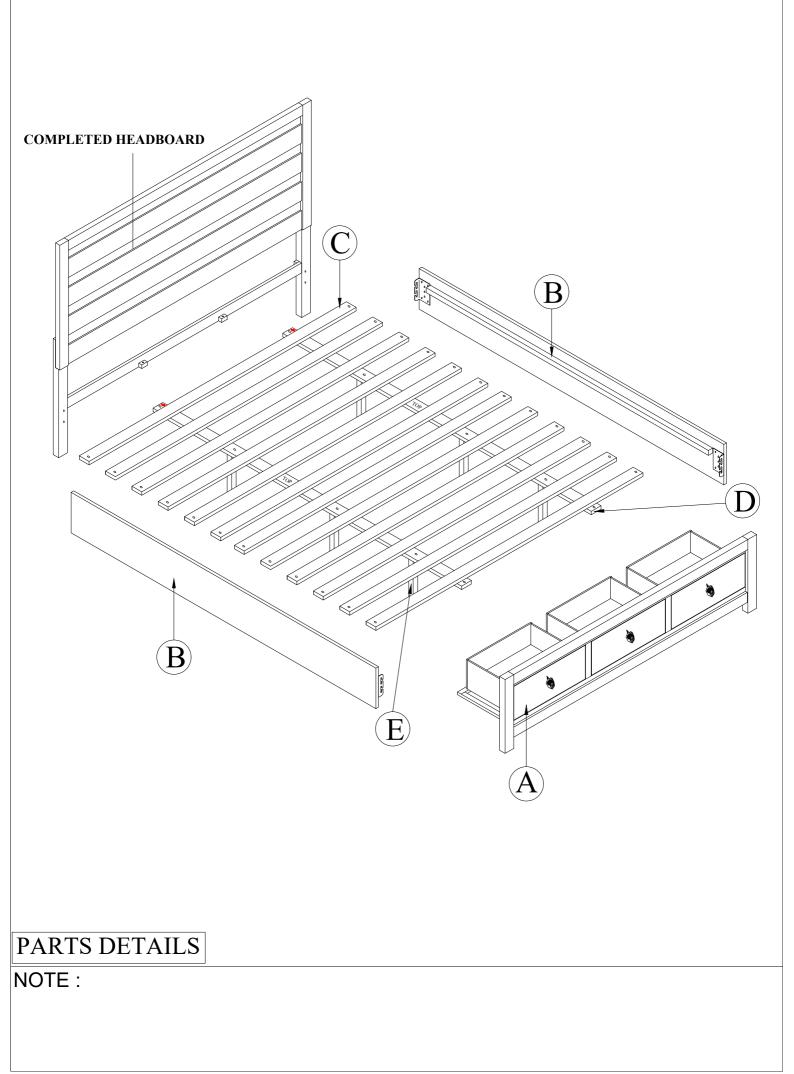

|               | No.     | Picture             | Description              | Dimension        | Qty    |
|---------------|---------|---------------------|--------------------------|------------------|--------|
| Hardware List | 1       | O marine            | JCBB (M8) with washer    | 8 x P1.25 x 20mm | 8 Pcs  |
|               | 2       | O marine            | JCBB (M8) with washer    | 8 x P1.25 x 40mm | 4 Pcs  |
|               | 3       | -aanaanaar          | C.S.K Screw (M4)         | 4 x 32mm         | 24 Pcs |
|               | 4       |                     | Allen Wrench (M5)        | 5 x 65mm         | 1 Pc   |
|               | 5       | »                   | Screw Driver (*)         |                  | 1 Pc   |
|               | No.     | Description         |                          |                  | Qty    |
| Parts List    | A       | Footboard Storage   |                          |                  | 1 Pc   |
|               | В       | Side Rail           |                          |                  | 2 Pcs  |
|               | С       | Wooden Slat         |                          |                  | 12 Pcs |
|               | D       | Center Rail         |                          |                  | 2 Pcs  |
|               | E       | Wooden Slat Support |                          |                  | 6 Pcs  |
| Notes :       | (*) The | e manufacture       | r does NOT provided Item | 5.               |        |
|               |         |                     |                          |                  |        |
|               |         |                     |                          |                  |        |
|               |         |                     |                          |                  |        |
|               |         |                     |                          |                  |        |
|               |         |                     |                          |                  |        |
|               |         |                     |                          |                  |        |
|               |         |                     |                          |                  |        |