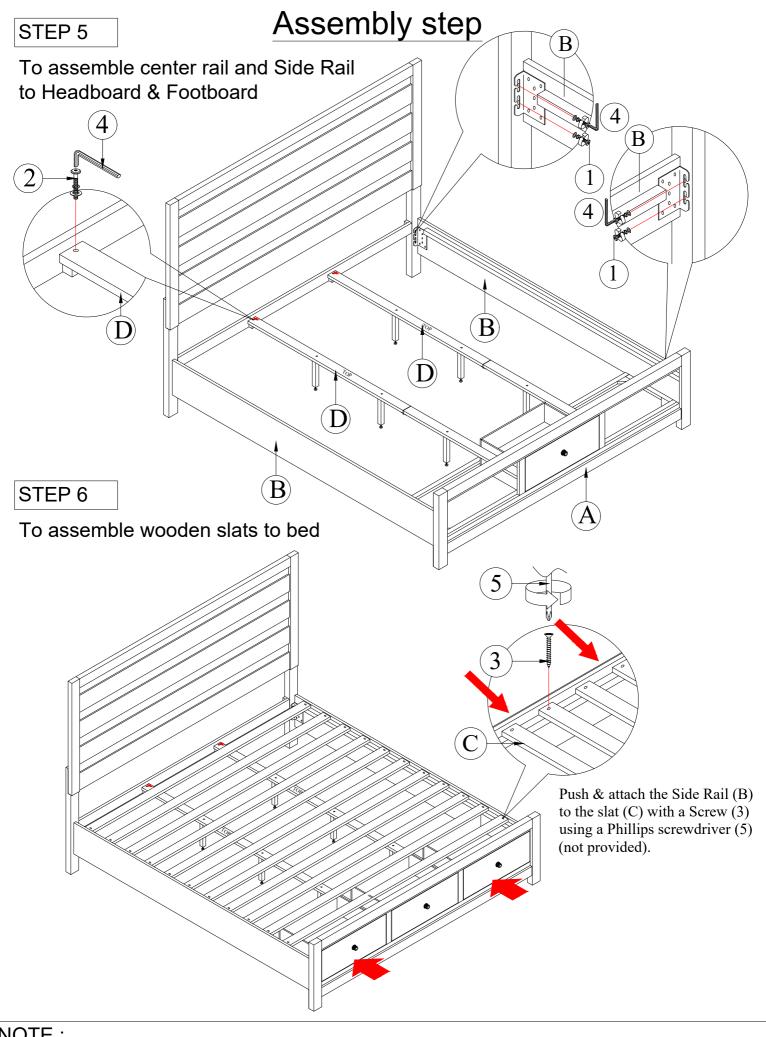

|               | No.     | Picture             | Description              | Dimension        | Qty    |
|---------------|---------|---------------------|--------------------------|------------------|--------|
| Hardware List | 1       | O marine            | JCBB (M8) with washer    | 8 x P1.25 x 20mm | 8 Pcs  |
|               | 2       | O marine            | JCBB (M8) with washer    | 8 x P1.25 x 40mm | 4 Pcs  |
|               | 3       | -aanaanaar          | C.S.K Screw (M4)         | 4 x 32mm         | 24 Pcs |
|               | 4       |                     | Allen Wrench (M5)        | 5 x 65mm         | 1 Pc   |
|               | 5       | »                   | Screw Driver (*)         |                  | 1 Pc   |
|               | No.     | Description         |                          |                  | Qty    |
| Parts List    | A       | Footboard Storage   |                          |                  | 1 Pc   |
|               | В       | Side Rail           |                          |                  | 2 Pcs  |
|               | С       | Wooden Slat         |                          |                  | 12 Pcs |
|               | D       | Center Rail         |                          |                  | 2 Pcs  |
|               | E       | Wooden Slat Support |                          |                  | 6 Pcs  |
| Notes :       | (*) The | e manufacture       | r does NOT provided Item | 5.               |        |
|               |         |                     |                          |                  |        |
|               |         |                     |                          |                  |        |
|               |         |                     |                          |                  |        |
|               |         |                     |                          |                  |        |
|               |         |                     |                          |                  |        |
|               |         |                     |                          |                  |        |
|               |         |                     |                          |                  |        |