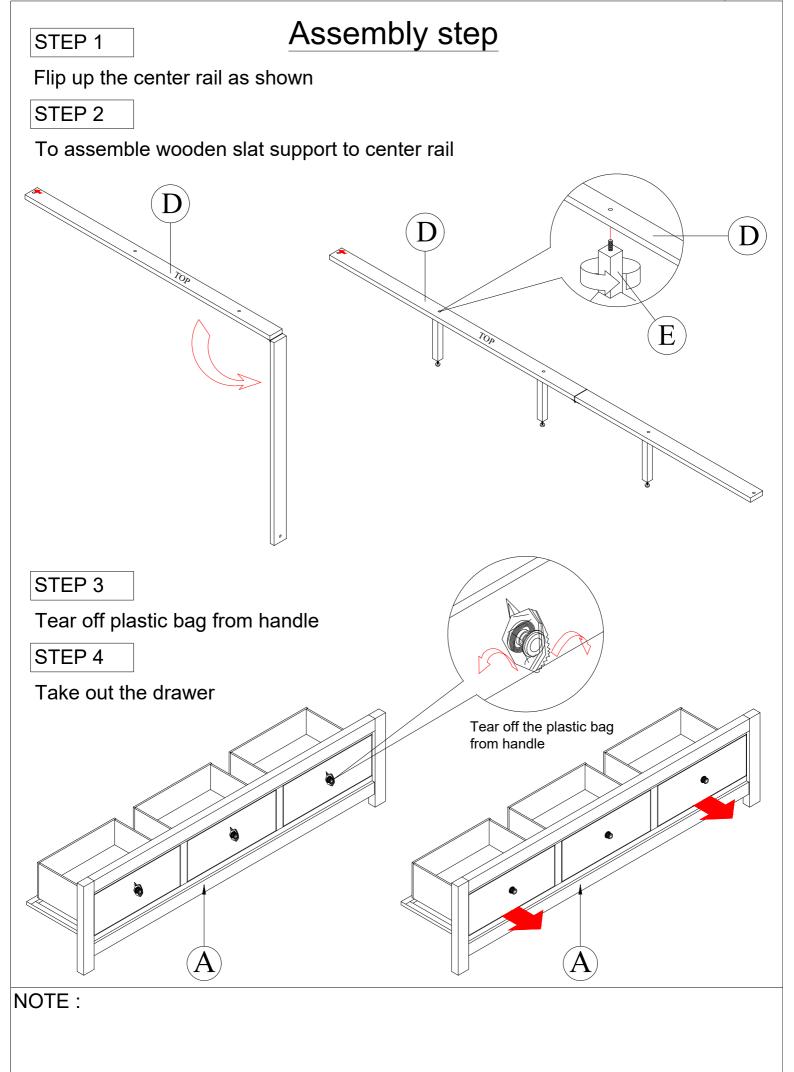

|               | No.     | Picture             | Description              | Dimension        | Qty    |
|---------------|---------|---------------------|--------------------------|------------------|--------|
| Hardware List | 1       | O marine            | JCBB (M8) with washer    | 8 x P1.25 x 20mm | 8 Pcs  |
|               | 2       | O marine            | JCBB (M8) with washer    | 8 x P1.25 x 40mm | 4 Pcs  |
|               | 3       | -aanaanaar          | C.S.K Screw (M4)         | 4 x 32mm         | 24 Pcs |
|               | 4       |                     | Allen Wrench (M5)        | 5 x 65mm         | 1 Pc   |
|               | 5       | »                   | Screw Driver (*)         |                  | 1 Pc   |
|               | No.     | Description         |                          |                  | Qty    |
| Parts List    | A       | Footboard Storage   |                          |                  | 1 Pc   |
|               | В       | Side Rail           |                          |                  | 2 Pcs  |
|               | С       | Wooden Slat         |                          |                  | 12 Pcs |
|               | D       | Center Rail         |                          |                  | 2 Pcs  |
|               | E       | Wooden Slat Support |                          |                  | 6 Pcs  |
| Notes :       | (*) The | e manufacture       | r does NOT provided Item | 5.               |        |
|               |         |                     |                          |                  |        |
|               |         |                     |                          |                  |        |
|               |         |                     |                          |                  |        |
|               |         |                     |                          |                  |        |
|               |         |                     |                          |                  |        |
|               |         |                     |                          |                  |        |
|               |         |                     |                          |                  |        |