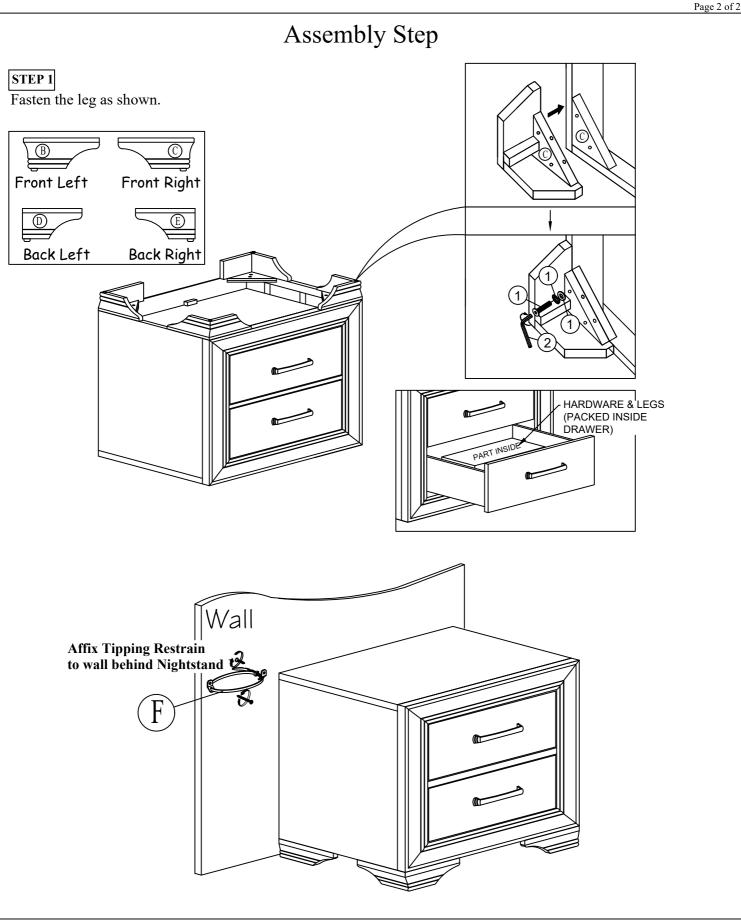

## DAVIS DIRECTASSEMBLY INSTRUCTIONDVDR 2 DRAWER NIGHTSTANDSKU 33516228 - HD 1622 - 403

Thank you for purchasing this quality product. Be sure to check all packing material carefully for small parts. which may have come loose inside the carton during shipment. Identify and count all parts and compare with the parts list below:

| Hardware List   Q   Allen Key (M4)   4 x 65mm   1     No.   Description   Q     A   Nightstand   1     B   Front Left Leg (Packed Inside Drawer)   1     C   Front Right Leg (Packed Inside Drawer)   1     D   Back Left Leg (Packed Inside Drawer)   1 |               | No. | Picture                                | Description                             | Dimension        | Qty   |
|----------------------------------------------------------------------------------------------------------------------------------------------------------------------------------------------------------------------------------------------------------|---------------|-----|----------------------------------------|-----------------------------------------|------------------|-------|
| No.DescriptionQANightstand11BFront Left Leg (Packed Inside Drawer)11CFront Right Leg (Packed Inside Drawer)11DBack Left Leg (Packed Inside Drawer)11EBack Right Leg (Packed Inside Drawer)11FTipping Restrain11                                          |               |     | 0                                      | JCBC (M6) with Spring Washer and Washer | M6 x P1.0 x 40mm | 8 Pcs |
| No.DescriptionQANightstand11BFront Left Leg (Packed Inside Drawer)11CFront Right Leg (Packed Inside Drawer)11DBack Left Leg (Packed Inside Drawer)11EBack Right Leg (Packed Inside Drawer)11FTipping Restrain11                                          | Hardware List | (2) |                                        | Allen Key (M4)                          | 4 x 65mm         | 1 Pc  |
| A   Nightstand   1     B   Front Left Leg (Packed Inside Drawer)   1     C   Front Right Leg (Packed Inside Drawer)   1     D   Back Left Leg (Packed Inside Drawer)   1     E   Back Right Leg (Packed Inside Drawer)   1     F   Tipping Restrain   1  | Part List     |     |                                        |                                         |                  | Qty   |
| C   Front Right Leg (Packed Inside Drawer)   1     D   Back Left Leg (Packed Inside Drawer)   1     E   Back Right Leg (Packed Inside Drawer)   1     F   Tipping Restrain   1                                                                           |               | Α   |                                        |                                         |                  | 1 Pc  |
| DBack Left Leg (Packed Inside Drawer)11EBack Right Leg (Packed Inside Drawer)11FTipping Restrain11                                                                                                                                                       |               | -   |                                        |                                         |                  | 1 Pc  |
| EBack Right Leg (Packed Inside Drawer)1FTipping Restrain1                                                                                                                                                                                                |               |     | Front Right Leg (Packed Inside Drawer) |                                         |                  | 1 Pc  |
| F Tipping Restrain 1                                                                                                                                                                                                                                     |               | -   |                                        |                                         |                  | 1 Pc  |
|                                                                                                                                                                                                                                                          |               |     |                                        |                                         |                  | 1 Pc  |
|                                                                                                                                                                                                                                                          |               | F   | Tipping Restrain                       |                                         |                  |       |
| D (C)                                                                                                                                                                                                                                                    | À             |     |                                        |                                         |                  |       |
|                                                                                                                                                                                                                                                          |               |     | Ē                                      |                                         |                  |       |

## ASSEMBLY TIPS:

- 1. Remove hardware from box and sort by size.
- 2. Please check to see that all hardware and parts are present prior start of assembly.
- 3. Please follow attached instructions in the same sequence as numbered to assure fast and easy assembly.