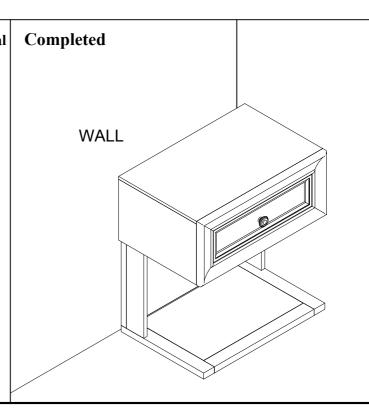

| I AITI LIOI.   |        |                   |          |
|----------------|--------|-------------------|----------|
| No.            | Sketch | Description       | Quantity |
| 1              |        | NIGHTSTAND        | 1PC      |
| HARDWARE LIST: |        |                   |          |
| No.            | Sketch | Description       | Quantity |
| а              | D      | TIPPING RESTRAINT | 1SET     |