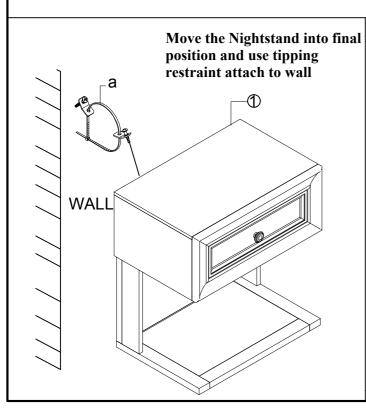

| I AITI LIOI.   |        |                   |          |
|----------------|--------|-------------------|----------|
| No.            | Sketch | Description       | Quantity |
| 1              |        | NIGHTSTAND        | 1PC      |
| HARDWARE LIST: |        |                   |          |
| No.            | Sketch | Description       | Quantity |
| а              | D      | TIPPING RESTRAINT | 1SET     |