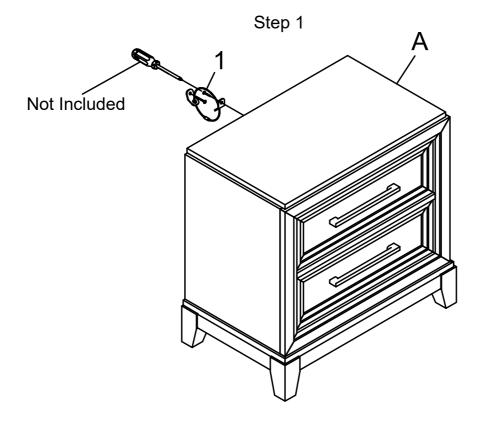

Step 1: Add tipping restraint one side is attached to the Night Stand, the other side is attached to the wall

**Cleaning Instruction:** Clean finished parts with a mild dishwashing liquid and water solution on a damp cloth. Polish the finish with soft cloth and an industry recognized furniture polish.